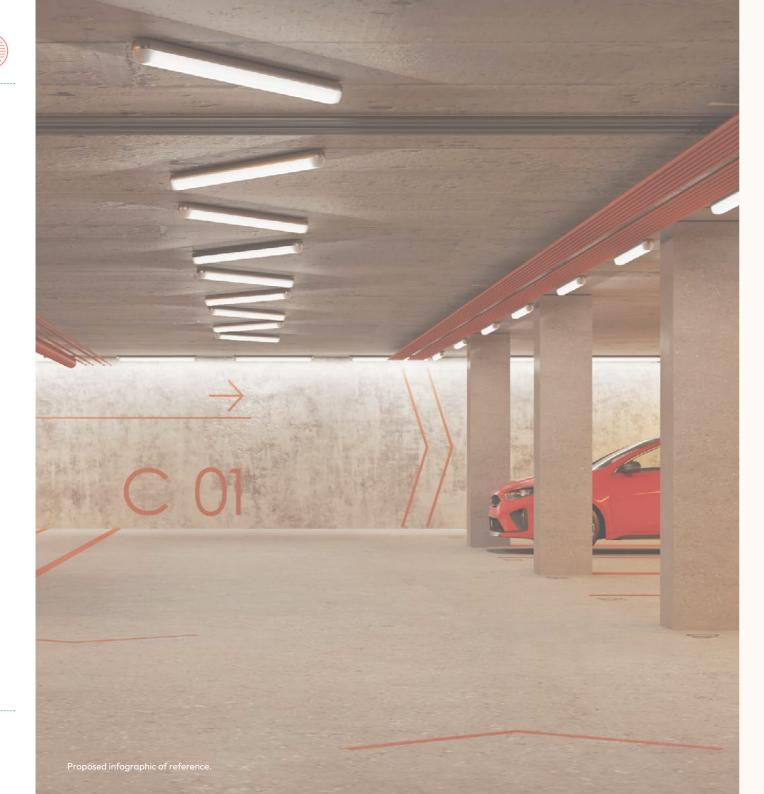

## Garage and storage rooms

#### GARAGE

#### SMOOTHED CONCRETE

For the parking area floor.

#### PARKING SPACES

Amplias plazas de aparcamiento de 5.00 m x 2.50 m.

#### **FLOORING**

Continuous high-traffic resistance. Parking space separation lines and numbering with non-slip paint.

#### **CEILINGS AND WALLS**

Plastic paint in lobbies, corridors, and staircase areas.

#### **ELECTRIC VEHICLES**

Pre-installation of electric vehicle charging stations.