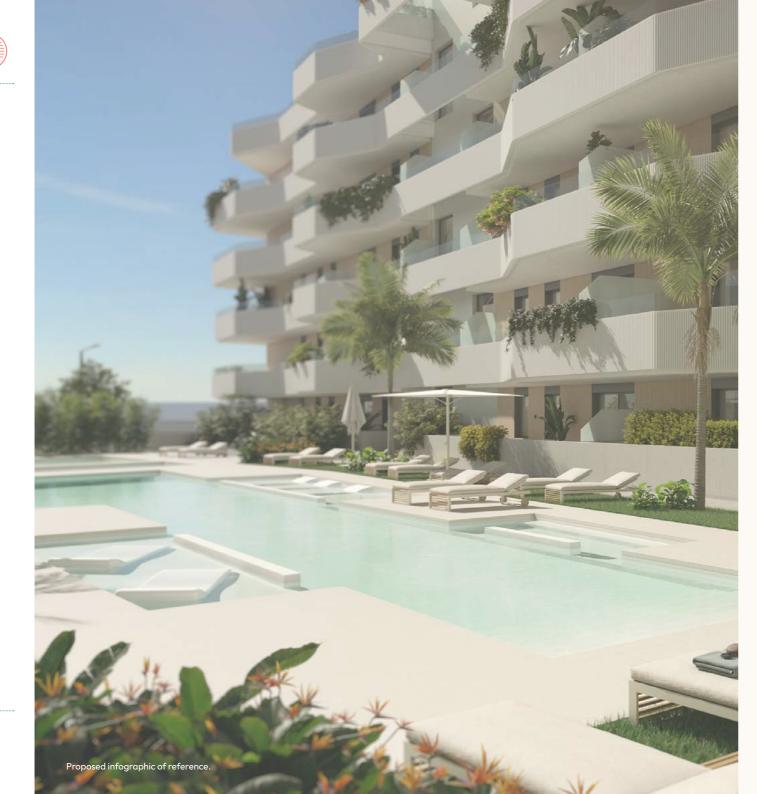

## Swimming pool & Spa

#### CENTRAL POOL

Laguna Suites features a main outdoor saltwater pool and sunbathing area.

#### POOL & CHILL OUT

The project includes a second outdoor pool focused on relaxation and disconnecting. Additionally, the chill-out area enhances this experience, providing a serene space to unwind and socialize with friends and neighbors in a unique environment that encourages rest and rejuvenation.

#### SPA & PISCINA INDOOR

The residential complex features an exclusive spa designed to provide a space for relaxation and well-being. Among the amenities, you can enjoy a variety of services including sauna, hot and cold showers, and a solarium, all carefully designed to offer a tranquil escape from the daily hustle and bustle.