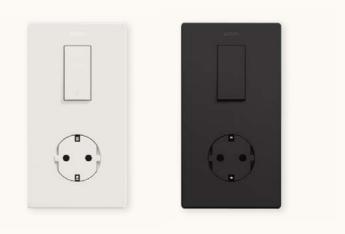

#### **ELECTRICITY AND TELECOMMUNICATIONS**

The electrical installation will be designed with a high level of electrification, intended to meet current demand needs and future expansion of systems or technology. Switches and mechanisms will be Simon 270 model in black or white from SIMON or similar, known for revolutionary usability and aesthetics, combining form and functionality seamlessly. Video intercom system. Telecommunications installation with RJ45 sockets, TV outlets in the living room and bedrooms according to the telecommunications project.