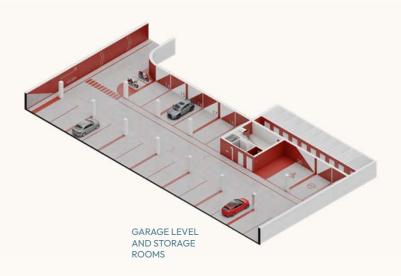

## Garage and storage rooms

#### STORAGE

Designed with comfort and practicality in mind, these spaces are ideal for storing seasonal items, sports equipment, or anything else you want to keep outside your home without sacrificing space. They offer easy access and integrated security systems.