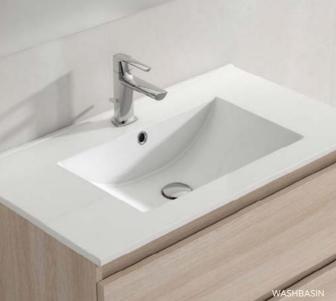

#### SANITARY WARE

#### WASHBASIN

Bathroom furniture model Tanos with 2 drawers and integrated sink model Comillas.

#### WASHBASIN

Single-lever faucet model Home with cold water opening and flow saving feature.

SINK FAUCET