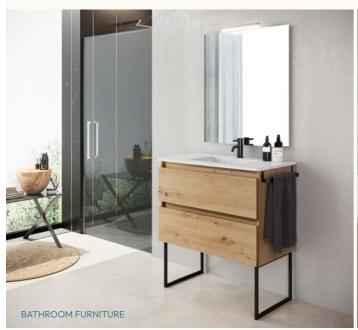

## Interior woodwork

#### DOORS & WARDROBES

#### **WARDROBES**

In the bedrooms, a modular wardrobe will be installed with smooth swing doors, lacquered in white and internally lined with textile-colored melamine finish, including a top shelf and hanging rail.