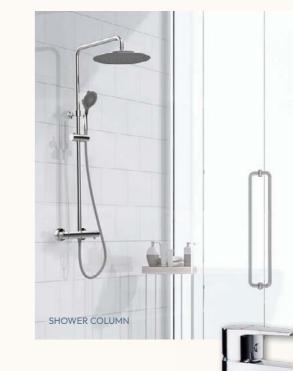

#### TAPS

#### WASHBASIN

Single-lever faucet model Home with cold water opening and flow saving feature.

SINK FAUCET

#### SHOWER

Thermostatic shower column model Blautherm with hand shower and 300mm shower head.