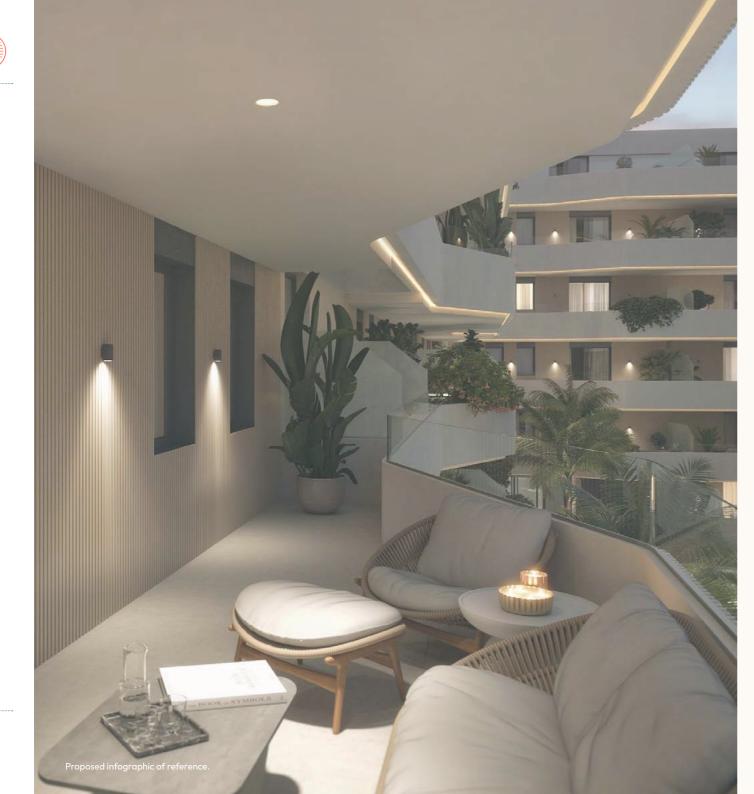

## Terraces

#### CEILINGS AND FLOORING

#### **CEILINGS**

Anti-humidity ceiling finished in cream white plastic paint.

#### **FLOORING**

Flooring. GRESTEJO Nature Timeless Rustic Model Granit.

CEILING