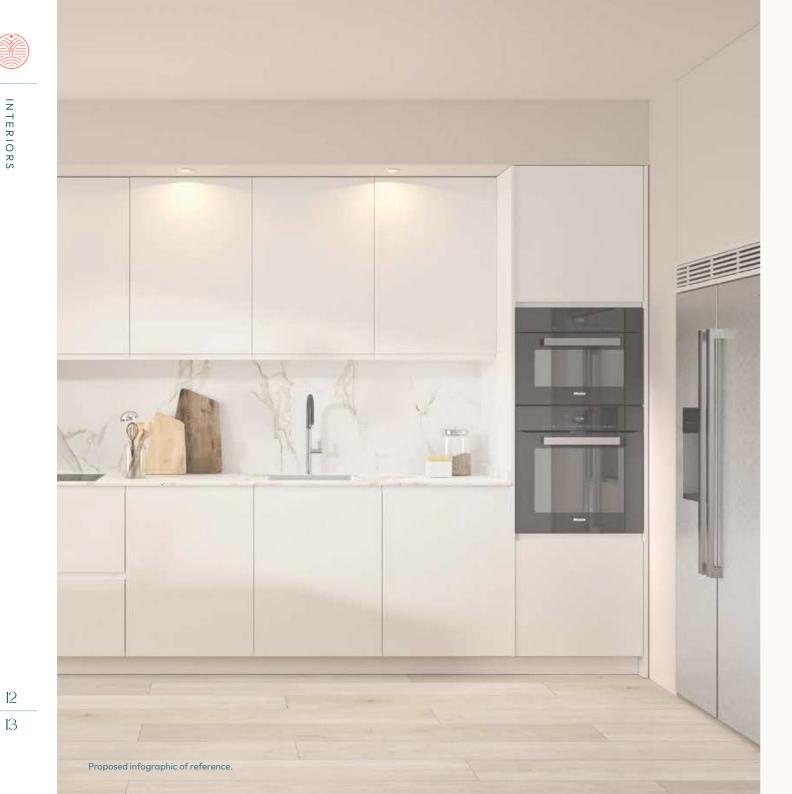

# GRATO FLOORS I KITCHEN I DOORS All materials used in the kitchens of Laguna Suites will come from the prestigious brand GRATO. From the coverings to the appliances, each component will bear the hallmark of quality and excellence that characterizes the brand.

#### **GRATO KITCHENS**

#### **APPLIANCES**

From BALAY, including induction hob, extractor hoods, oven, refrigerator, and microwave.

#### SINK

From TEKA with HOME model faucet by GRATO.