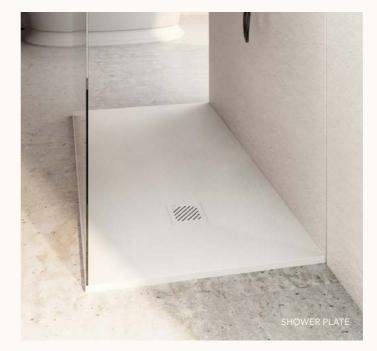

ence and commitment to innovation.

### Bathrooms

#### TILING AND FLOORING

#### **FLOORING**

TechStep flooring by GRATO, featuring large dimensions wood finish, 230 mm wide x 1800 mm long. With a rigid core of limestone and polymers, it includes an acoustic underlay providing 16dB of sound absorption. Waterresistant, antibacterial, and FloorScore certified. White skirting board included.

#### **VERTICAL TILING**

Mons Light 30 x 90 cm. This cladding will be common for all bathrooms.





\*Proposed infographic of reference.



#### SANITARY WARE

#### WASHBASIN

Bathroom furniture model Tanos with 2 drawers and integrated sink model Comillas.

#### INODORO

Low tank toilet model Acapulco.

#### SHOWER

Veracruz granite finish shower tray.

#### MIRROR

Mirror with perimeter lighting.







#### TAPS

#### WASHBASIN

Single-lever faucet model Home with cold water opening and flow saving feature.

SINK FAUCET

#### SHOWER

Thermostatic shower column model Blautherm with hand shower and 300mm shower head.





# GRATO FLOORS I KITCHEN I DOORS All materials used in the kitchens of Laguna Suites will come from the prestigious brand GRATO. From the coverings to the appliances, each component will bear the hallmark of quality and excellence that characterizes the brand.

### Kitchen

#### CEILING AND FLOORING

#### CEILING

Gypsum board ceilings finished with cream white plastic paint.

#### **FLOORING**

TechStep flooring by GRATO, featuring large dimensions in wood finish, 230 mm wide x 1800 mm long. It has a rigid core of limestone and polymers, incorporating an acoustic u