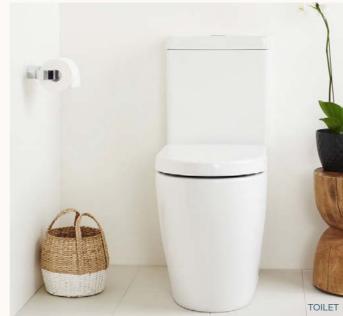

### Bathrooms

#### TILING AND FLOORING

#### **FLOORING**

TechStep flooring by GRATO, featuring large dimensions wood finish, 230 mm wide x 1800 mm long. With a rigid core of limestone and polymers, it includes an acoustic underlay providing 16dB of sound absorption. Waterresistant, antibacterial, and FloorScore certified. White skirting board included.

#### **VERTICAL TILING**

Mons Light 30 x 90 cm. This cladding will be common for all bathrooms.

\*Proposed infographic of reference.

#### SANITARY WARE

#### WASHBASIN

Bathroom furniture model Tanos with 2 drawers and integrated sink model Comillas.

#### INODORO

Low tank toilet model Acapulco.

#### SHOWER

Veracruz granite finish shower tray.

#### MIRROR

Mirror with perimeter lighting.