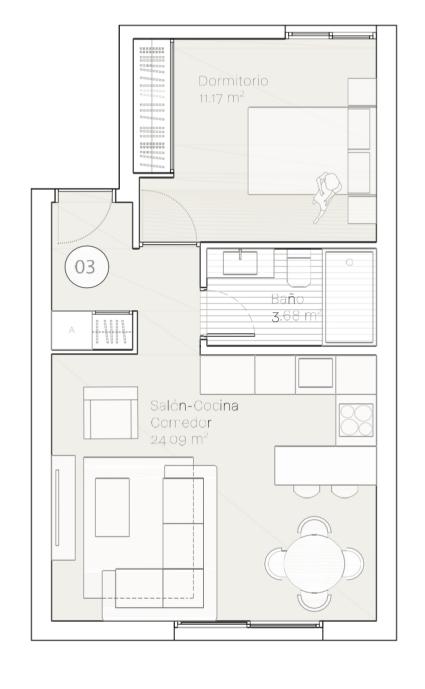

The residential complex comprises 28 aparments with 1, 2, and 3 bedrooms mainly oriented towards the afternoon sun, where all families will find the space they need. Additionally, there are two basement floors for garages and storage rooms.

1 bedroom

2 bedrooms

3 bedrooms

Victoria