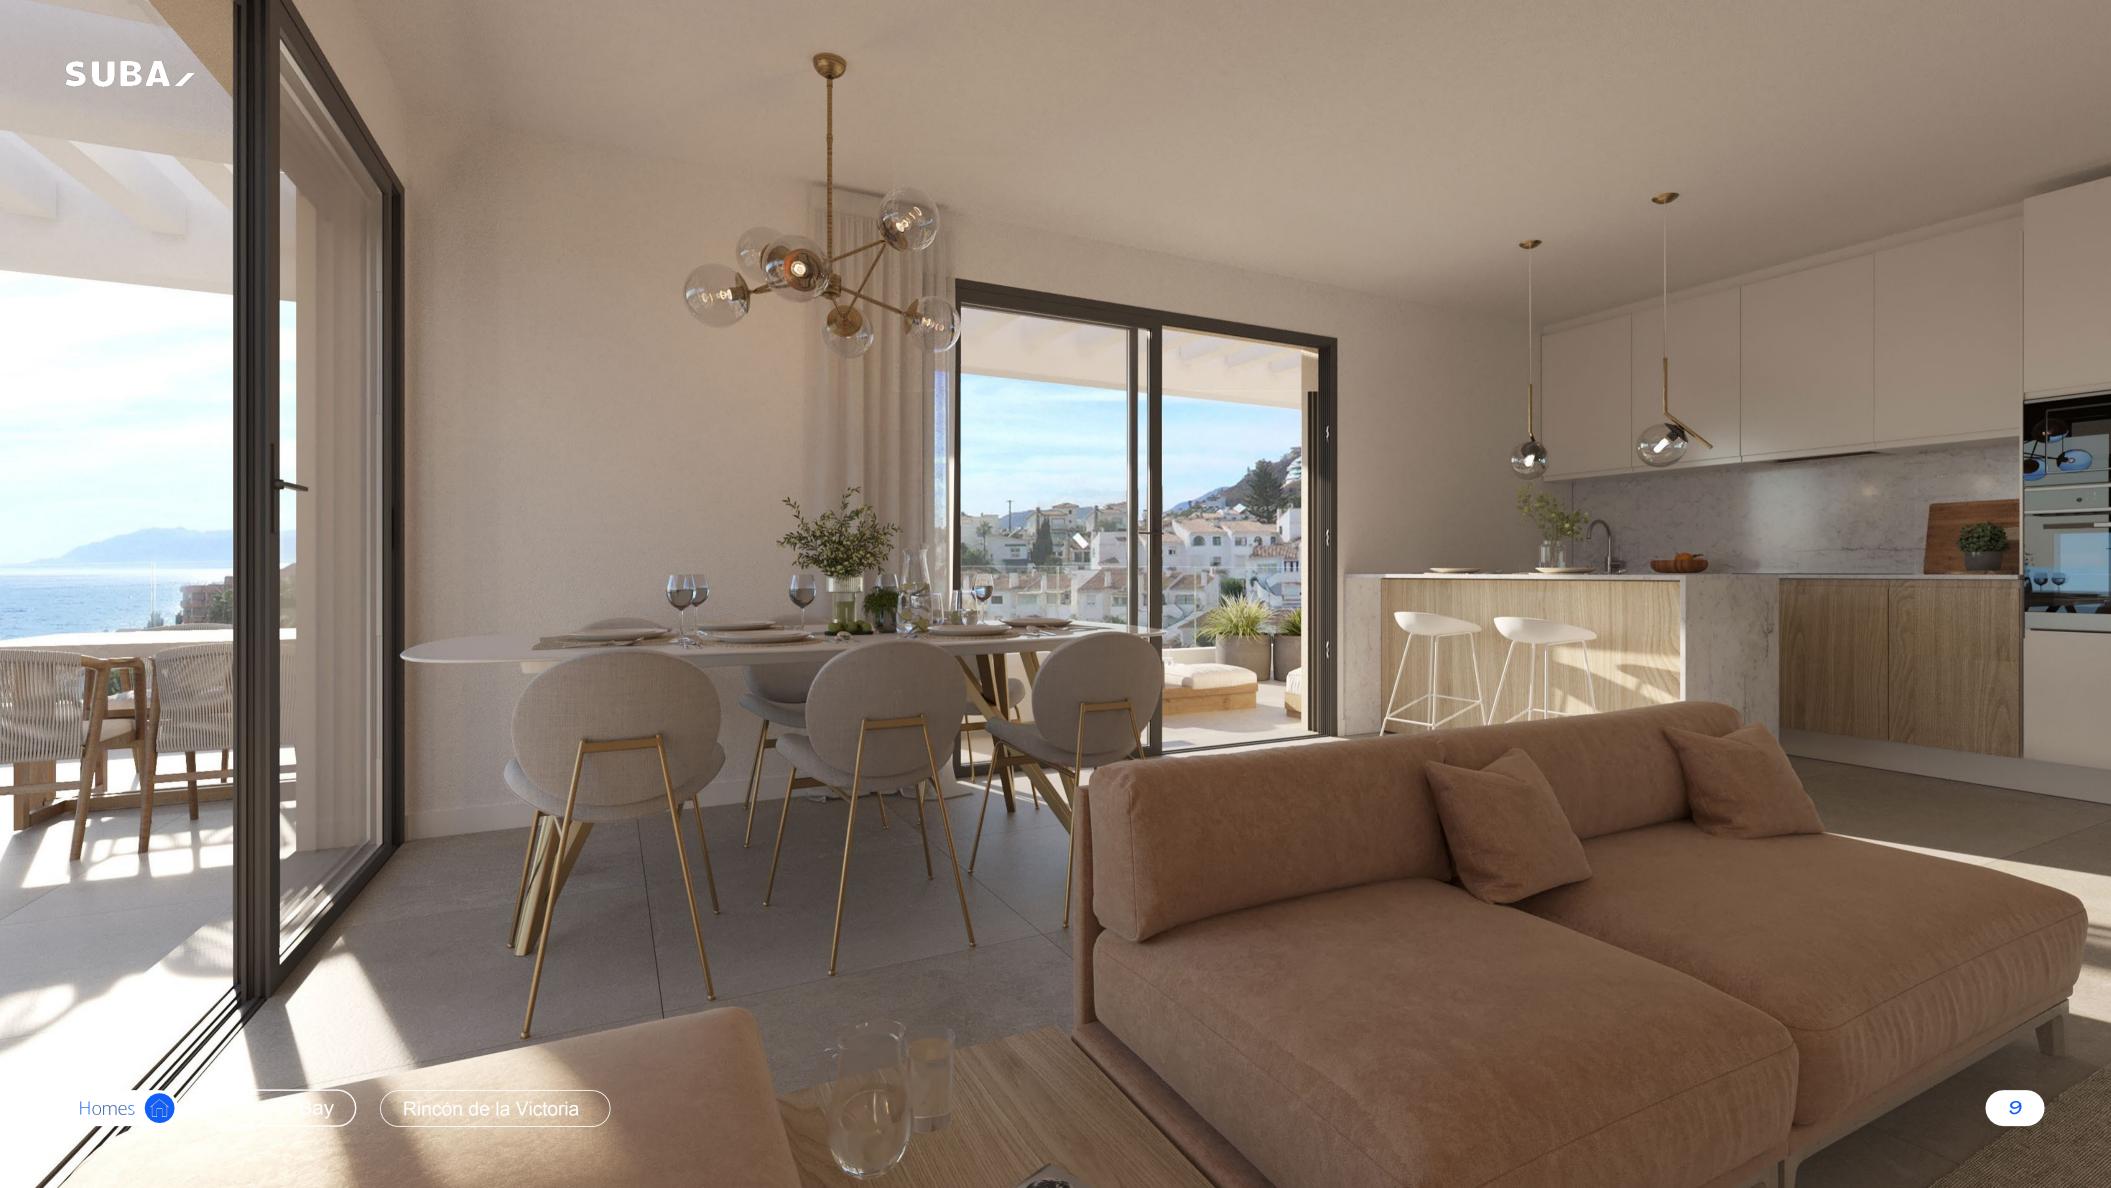

### Houses designed for you

Spacious and comfortable spaces designed with your well-being in mind. Open kitchen layouts to make your daily life easier and help you enjoy your surroundings more.

Bright, well-organized spaces, all meticulously designed with care to offer you a more comfortable living experience.

Comfort

Bedrooms with built-in wardrobes, blinds, lighting, and socket distribution oriented for your comfort. The open kitchen connected to the living room, fully installed, will make your life easier from day one. Aerothermal system for efficient energy consumption in water generation and home climate control.