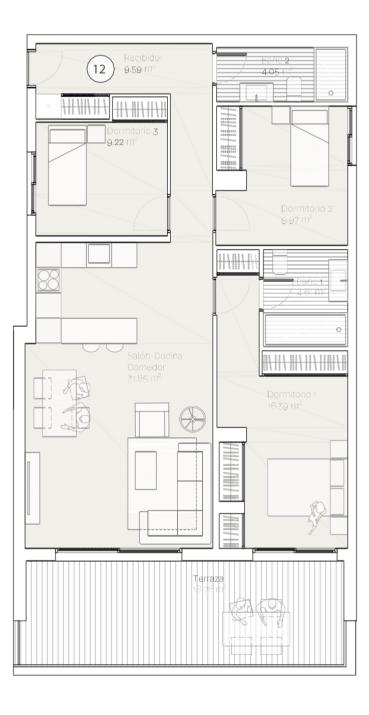

The residential complex comprises 28 aparments with 1, 2, and 3 bedrooms mainly oriented towards the afternoon sun, where all families will find the space they need. Additionally, there are two basement floors for garages and storage rooms.

1 bedroom

2 bedrooms

3 bedrooms

Victoria