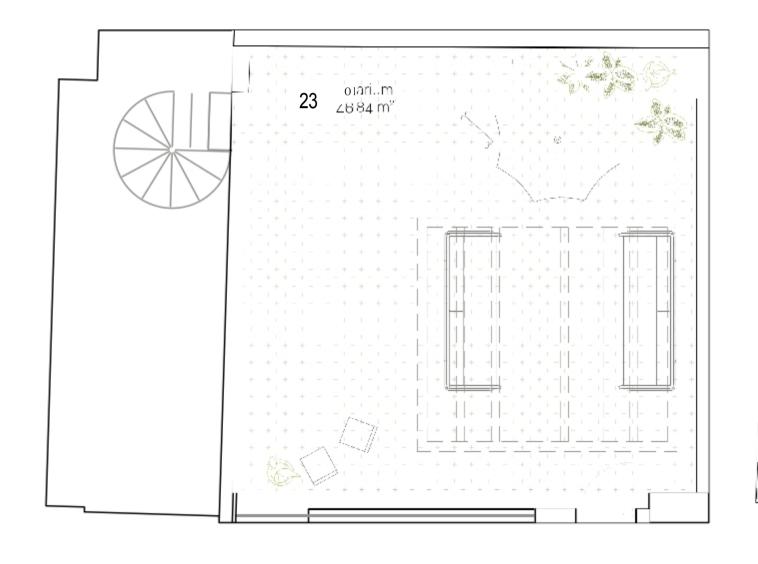

### The residential

Quality of life also depends on being able to enjoy common relaxation spaces. Victoria Bay is equipped with a rooftop terrace meticulously designed and equipped with landscaped areas, relaxation zones, and an infinity pool that will gift you many moments you'll want to cherish forever.

**Exterior** 

Access to the house from the first floor designed with plenty of space and with plant islands that breathe directly from the top floor to give plenty of light from the moment you enter. On the roof of the building there will be a relaxation area with infinity pool, perfect for enjoying the sunset with maximum privacy.

#### (Penthouse with solarium)