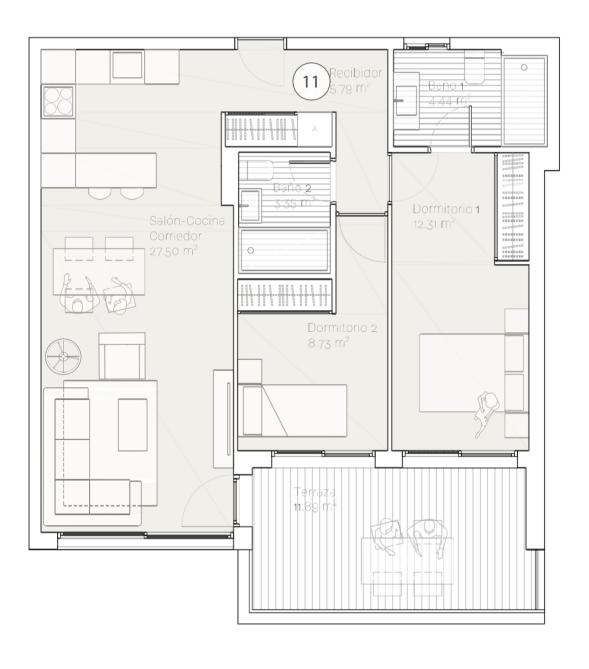

The residential complex comprises 28 aparments with 1, 2, and 3 bedrooms mainly oriented towards the afternoon sun, where all families will find the space they need. Additionally, there are two basement floors for garages and storage rooms.

1 bedroom

2 bedrooms

3 bedrooms

Victoria