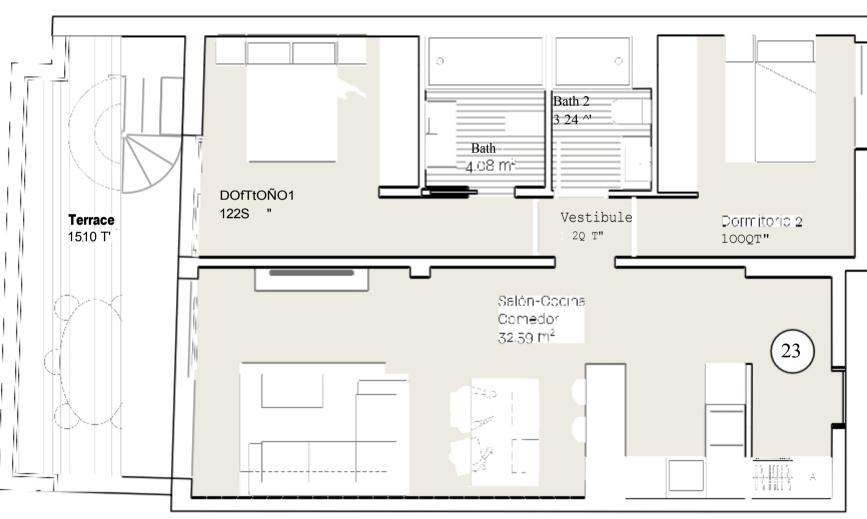

The residential design follows a clean aesthetic that prioritizes the brightness of the homes, with **penthouses and spacious outdoor terraces.** Its interior distribution is designed to create very welcoming and functional spaces.

The residential complex comprises 28 aparments with 1, 2, and 3 bedrooms mainly oriented towards the afternoon sun, where all families will find the space they need. Additionally, there are two basement floors for garages and storage rooms.

### Houses designed for you

Spacious and comfortable spaces designed with your well-being in mind. Open kitchen layouts to make your daily life easier and help you enjoy your surroundings more.

Bright, well-organized spaces, all meticulously designed with care to offer you a more comfortable living experience.

Comfort

Bedrooms with built-in wardrobes, blinds, lighting, and socket distribution oriented for your comfort. The open kitchen connected to the living room, fully installed, will make your life easier from day one. Aerothermal system for efficient energy consumption in water generation and home climate control.

Bath

Looking for the best design, they will be finished with porcelain stoneware up to half height and the rest with white plastic paint. You'll have the option to choose between a shower or bathtub, equipped with a shower column, single-lever faucets, washbasins with mirrors and vanity units, etc.

1 bedroom

2 bedrooms

3 bedrooms

Victoria