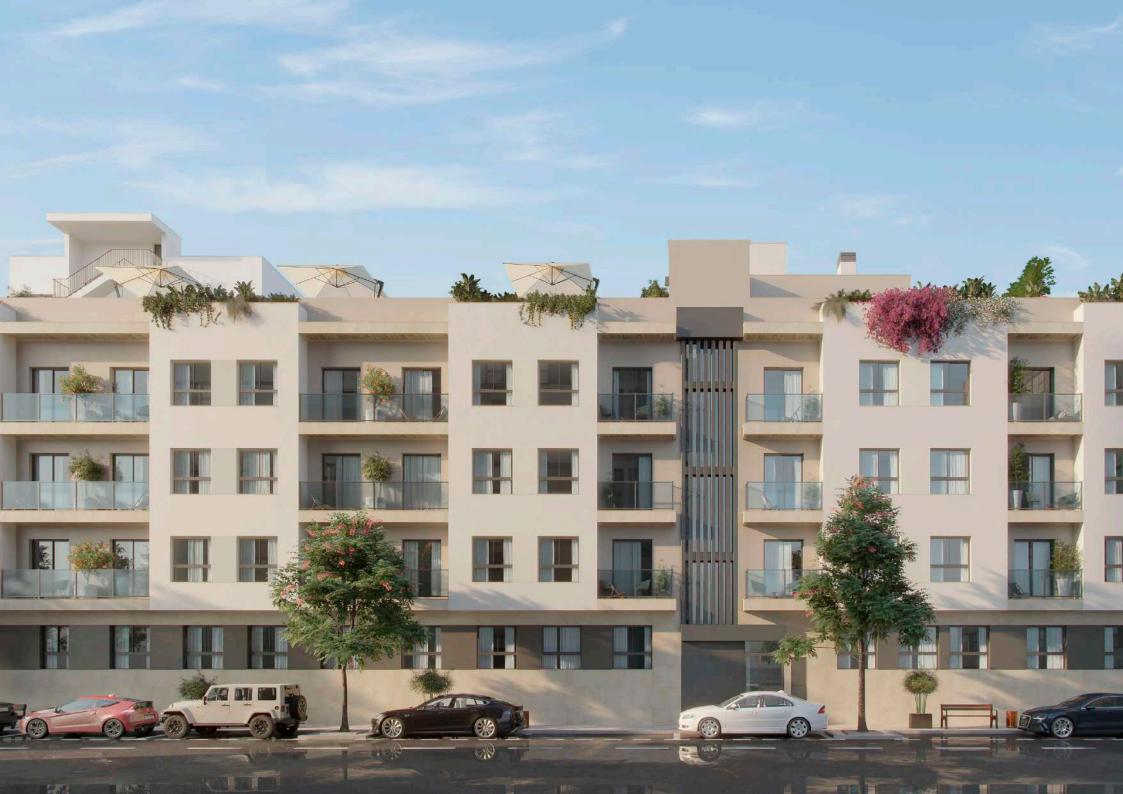

## LOCATION

35 modern apartments with 2 bedrooms & 2 bathrooms, open kitchen – living room layout and balcony.

Kitchens and bathrooms will be fitted with high-end furniture, in collaboration with the Italian top brand Modulnova. Other features includes central A/C, laundry in the apartment, storage and parking possibilities.

The building includes 64 automatic parking spaces, storages, lift and social areas on the rooftop for the owners. The rooftop garden and rooftop swimming pool are exclusively for the residents.

These Málaga apartments are located close to transport links including trains, the metro and buses, ideal for anyone who works in the city center. There is also easy access to a wide range of amenities including shopping, the famous Calle Larios, restaurants, bars, medical facilities, schools and much more.