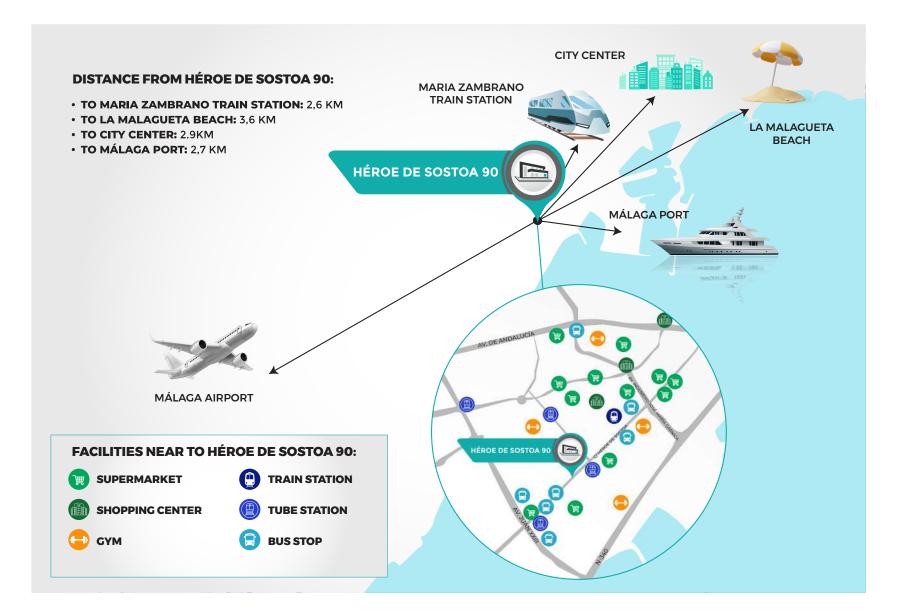

Málaga is the capital city of the Costa del Sol with a bustling city centre, several beaches, an upcoming technology sector and a spectacular new marina. As a result, high quality apartments for sale in Málaga is limited. Our aim is to offer premium apartments for sale in central locations in Málaga C.

The building includes 64 automatic parking spaces, storages, lift and social areas on the rooftop for the owners. The rooftop garden and rooftop swimming pool are exclusively for the residents.

These Málaga apartments are located close to transport links including trains, the metro and buses, ideal for anyone who works in the city center. There is also easy access to a wide range of amenities including shopping, the famous Calle Larios, restaurants, bars, medical facilities, schools and much more.