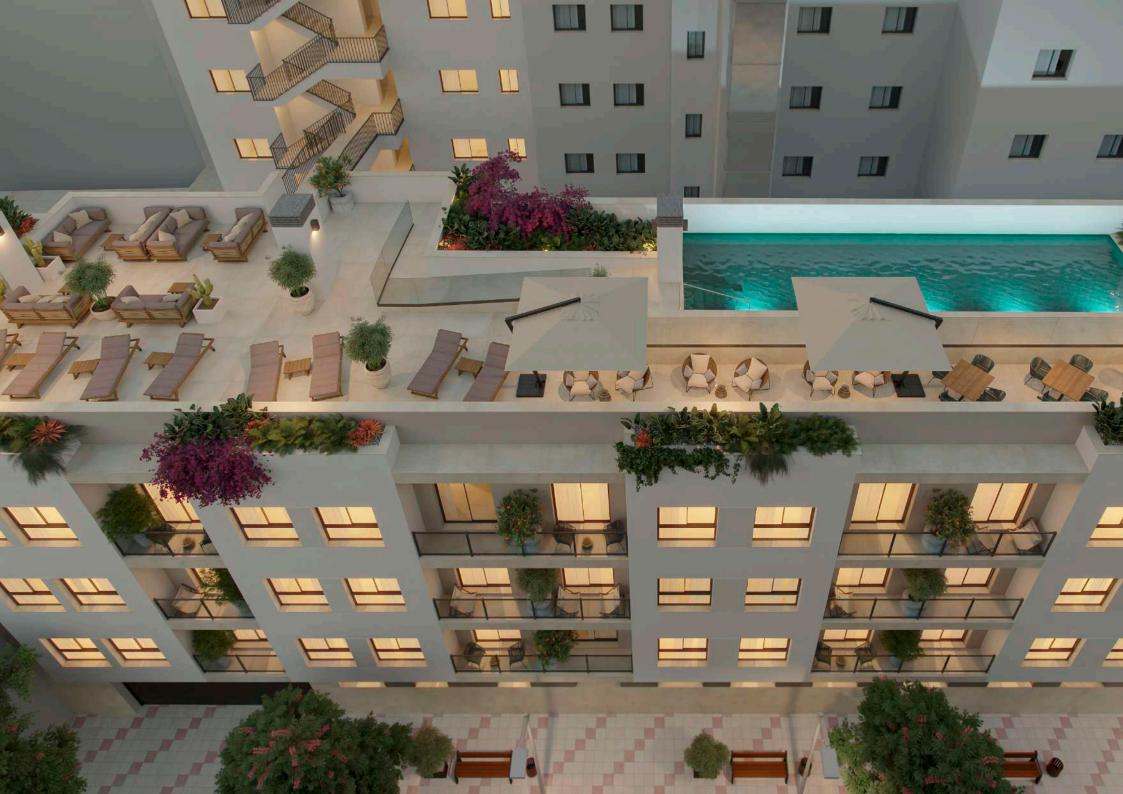

The building includes 64 automatic parking spaces, storages, lift and social areas on the rooftop for the owners. The rooftop garden and rooftop swimming pool are exclusively for the residents.

These Málaga apartments are located close to transport links including trains, the metro and buses, ideal for anyone who works in the city center. There is also easy access to a wide range of amenities including shopping, the famous Calle Larios, restaurants, bars, medical facilities, schools and much more.