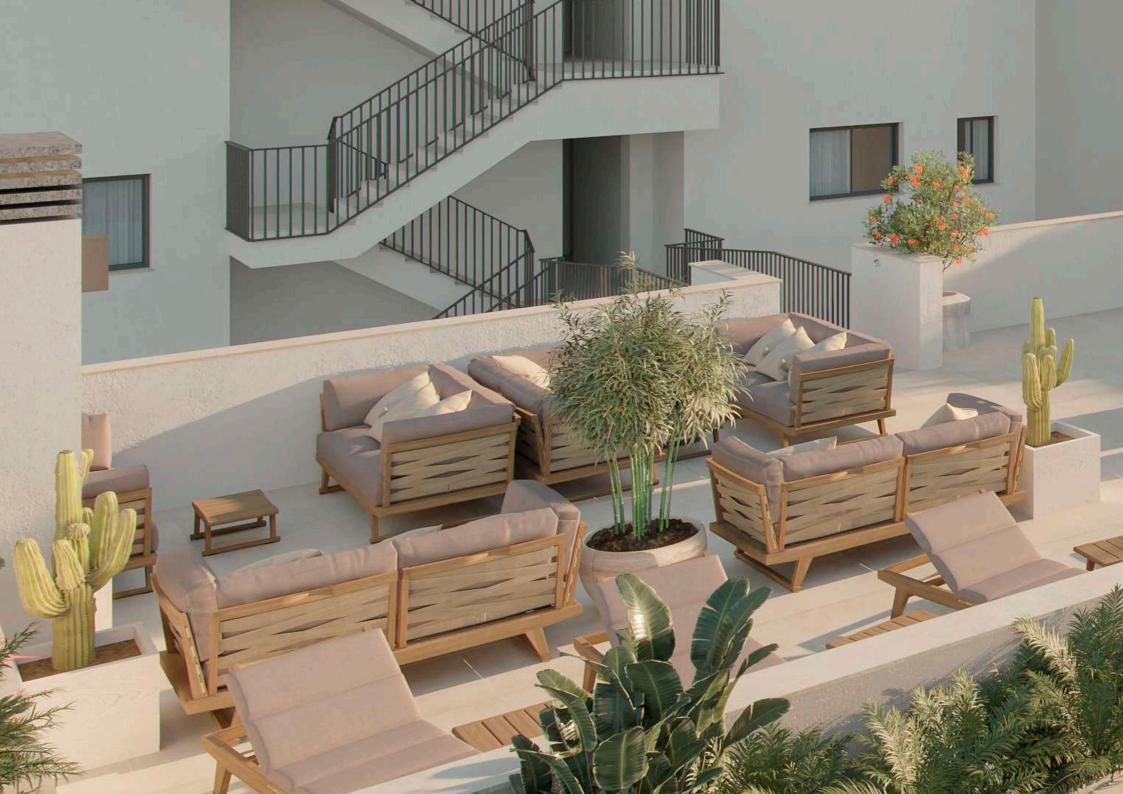

The building includes 64 automatic parking spaces, storages, lift and social areas on the rooftop for the owners. The rooftop garden and rooftop swimming pool are exclusively for the residents.

These Málaga apartments are located close to transport links including trains, the metro and buses, ideal for anyone who works in the city center. There is also easy access to a wide range of amenities including shopping, the famous Calle Larios, restaurants, bars, medical facilities, schools and much more.