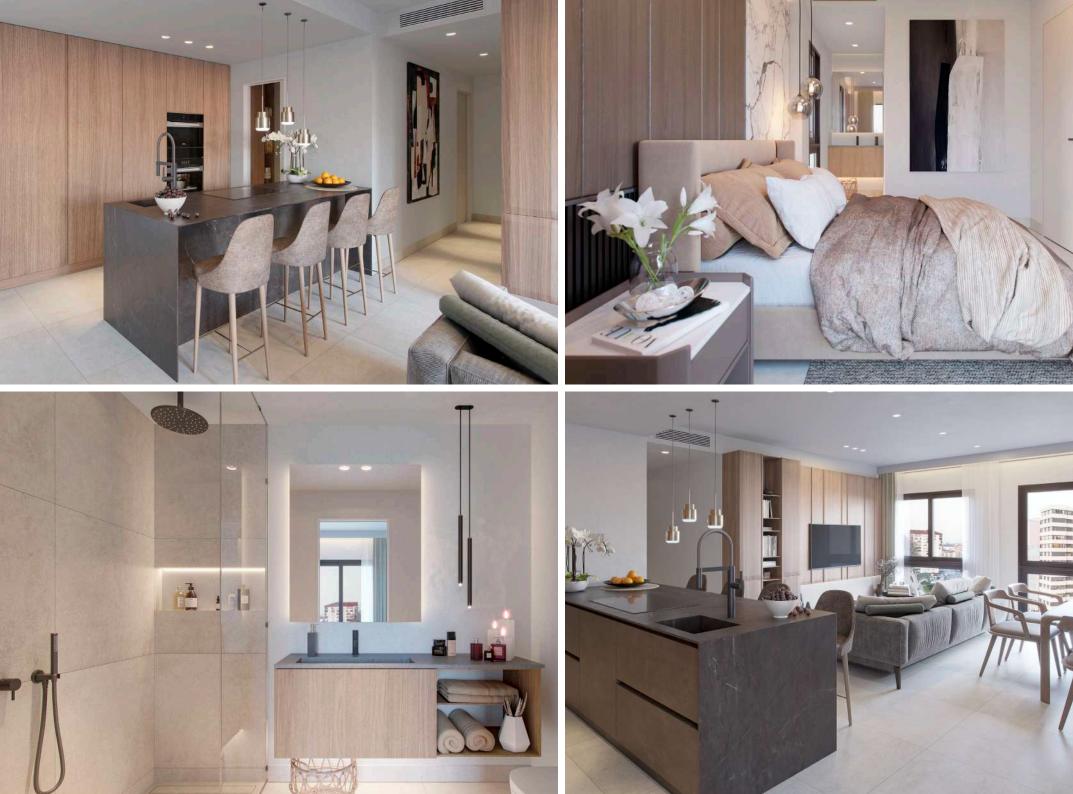

## LOCATION

35 modern apartments with 2 bedrooms & 2 bathrooms, open kitchen – living room layout and balcony.

Kitchens and bathrooms will be fitted with high-end furniture, in collaboration with the Italian top brand Modulnova. Other features includes central A/C, laundry in the apartment, storage and parking possibilities.

The building includes 64 automatic parking spaces, storages, lift and social areas on the rooftop for the owners. The rooftop garden and rooftop swimming pool are exclusively for the residents.

These Málaga apartments are located close to transport links including trains, the metro and buses, ideal for anyone who works in the city center. There is also easy access to a wide range of amenities including shopping, the famous Calle Larios, restaurants, bars, medical facilities, schools and much more.