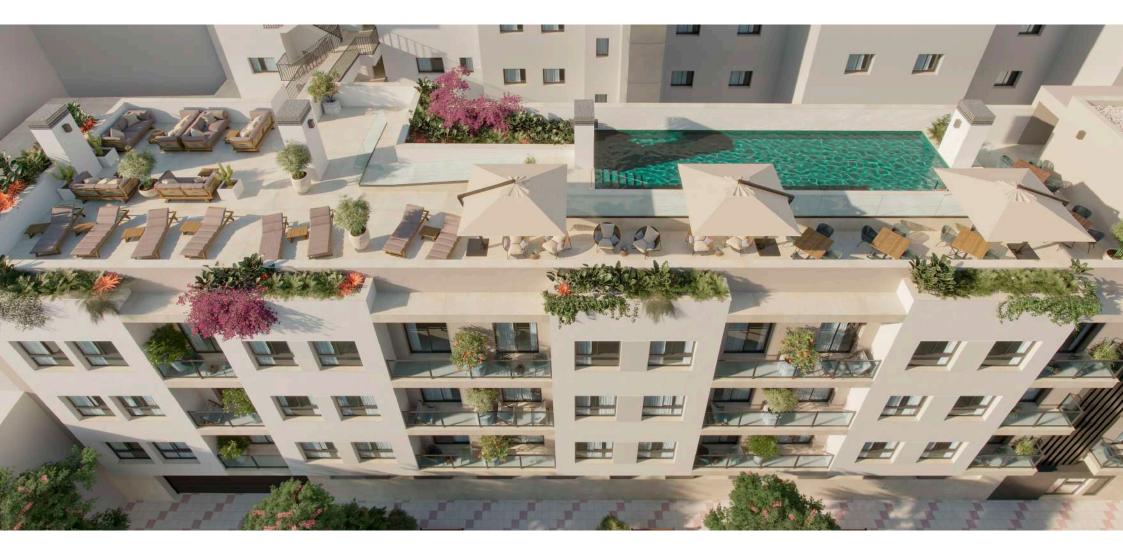

## LOCATION

35 modern apartments with 2 bedrooms & 2 bathrooms, open kitchen – living room layout and balcony.

Kitchens and bathrooms will be fitted with high-end furniture, in collaboration with the Italian top brand Modulnova. Other features includes central A/C, laundry in the apartment, storage and parking possibilities.

The building includes 64 automatic parking spaces, storages, lift and social areas on the rooftop for the owners. The rooftop garden and rooftop swimming pool are exclusively for the residents.

These Málaga apartments are located close to transport links including trains, the metro and buses, ideal for anyone who works in the city center. There is also easy access to a wide range of amenities including shopping, the famous Calle Larios, restaurants, bars, medical facilities, schools and much more.