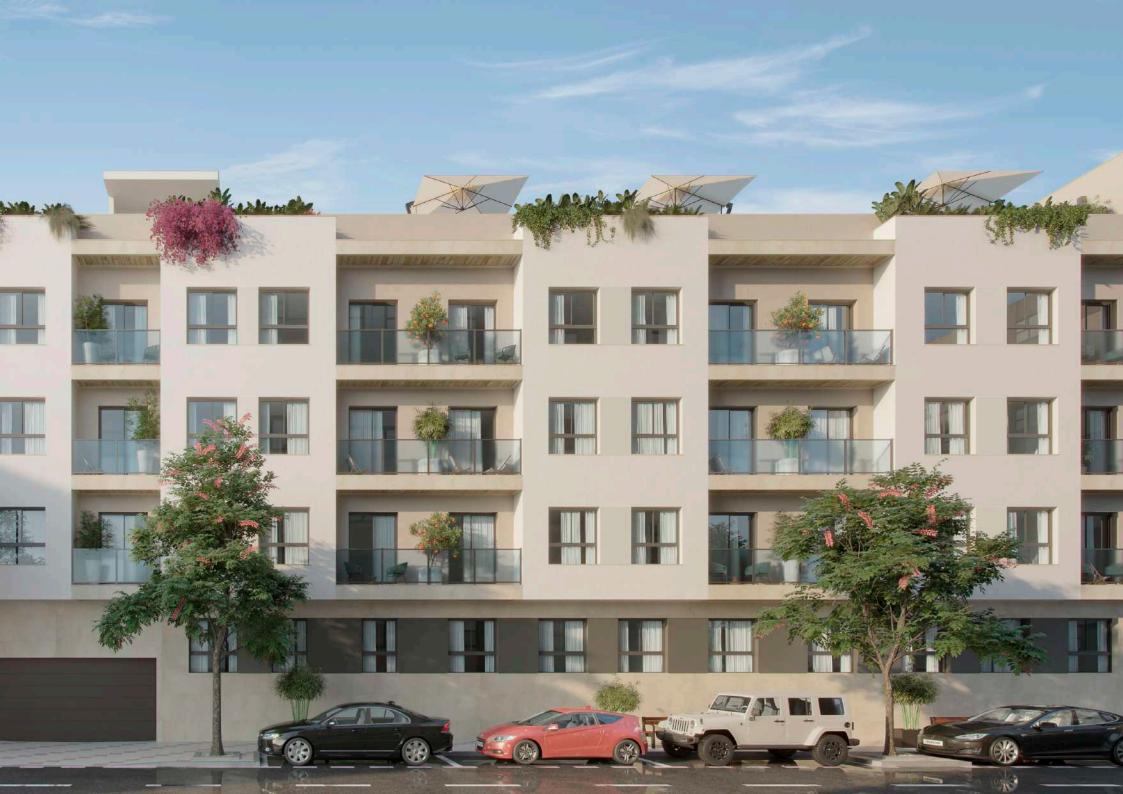

## LOCATION

35 modern apartments with 2 bedrooms & 2 bathrooms, open kitchen – living room layout and balcony.

Kitchens and bathrooms will be fitted with high-end furniture, in collaboration with the Italian top brand Modulnova. Other features includes central A/C, laundry in the apartment, storage and parking possibilities.

The building includes 64 automatic parking spaces, storages, lift and social areas on the rooftop for the owners. The rooftop garden and rooftop swimming pool are exclusively for the residents.

These Málaga apartments are located close to transport links including trains, the metro and buses, ideal for anyone who works in the city center. There is also easy access to a wide range of amenities including shopping, the famous Calle Larios, restaurants, bars, medical facilities, schools and much more.