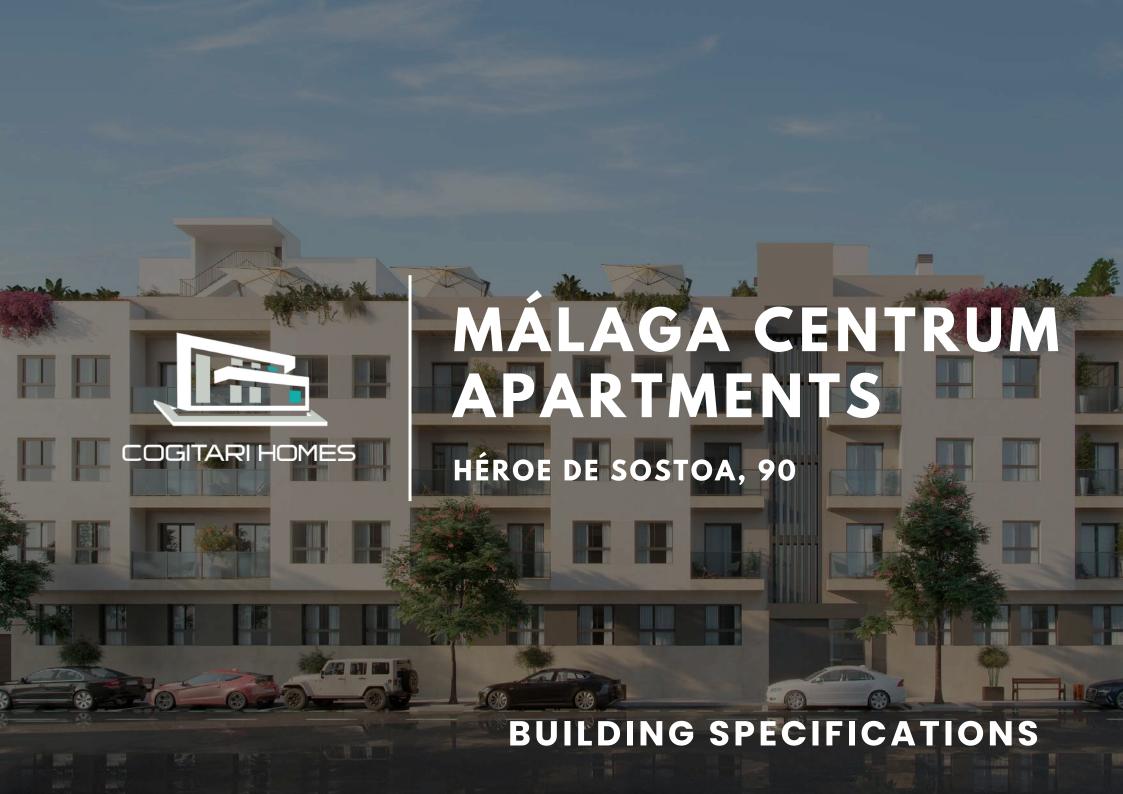

# **GENERAL CONSTRUCTION**

#### Foundations and structures

Concrete foundations and structure.

#### **Façades**

Exterior walls made of solid brick, interior walls made of water repellent plastering, thermal-acoustic insulation, and plasterboard.

#### **Exterior rendering**

Filleted cement mortar rendering and paint finish, according to the design.

Stone, aluminium cladding, and tile cladding, according to the design.





# **GENERAL CONSTRUCTION**

#### **Interior partitions**

Double plaster board formed by two plates with thermal/acoustic insulation and water- resistant in bathrooms and kitchen.

#### **Roofs**

Non-walk-on roof: waterproof inverted roof with double sheet, insulated with extruded polystyrene panels (XPS) and finished with gravel.

Walk-on terrace: waterproofed