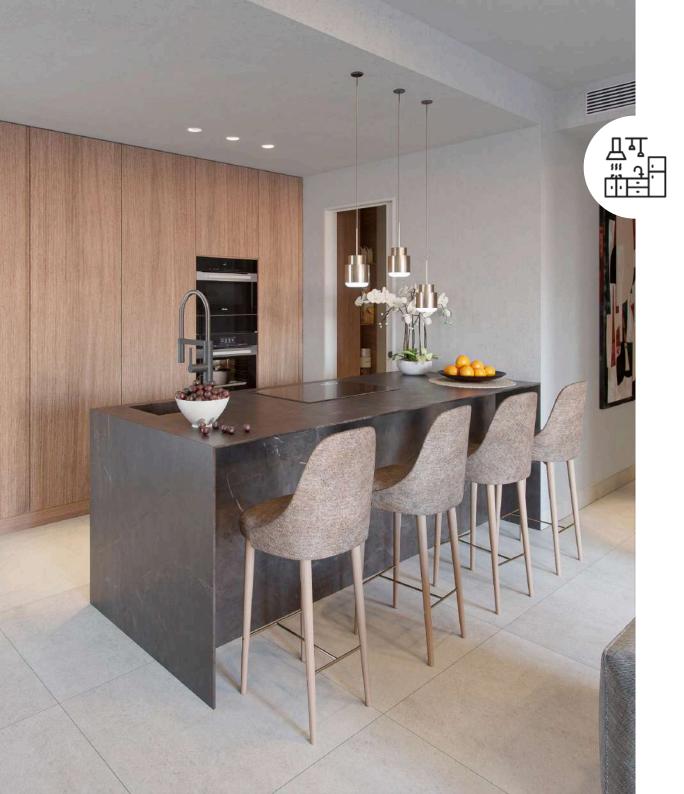

#### **Appliances in kitchen**

- Fully equipped bespoke kitchen according to the design with porcelanic worktop. MOLDUNOVA band.
- 1 Siemens or similar Integrated combi fridge.
- 1 Siemens or similar Integrated multifunction oven.
- 1 Siemens or similar microwave.
- 1 Siemens or similar electrical hob with extractor.
- 1 Siemens or similar Integrated dishwashers.