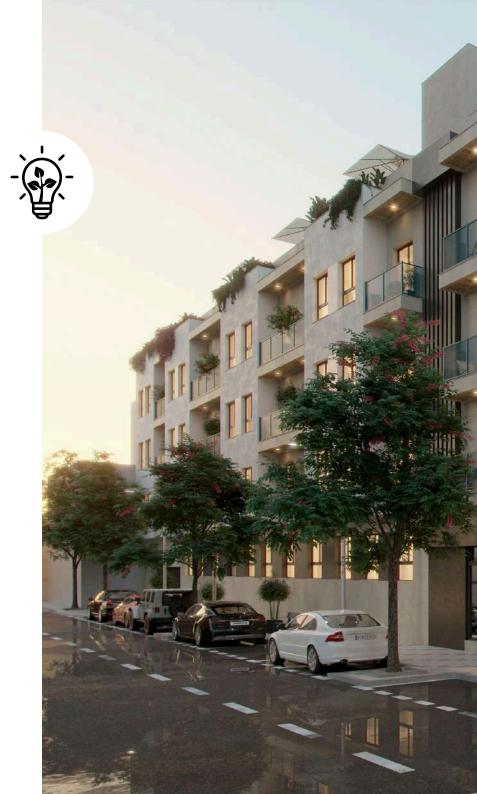

#### **Façades**

Exterior walls made of solid brick, interior walls made of water repellent plastering, thermal-acoustic insulation, and plasterboard.

#### **Exterior rendering**

Filleted cement mortar rendering and paint finish, according to the design.

Stone, aluminium cladding, and tile cladding, according to the design.

### **Exterior joinery**

Aluminium doors/windows thermally insulated and with sun protective double glazing Glazed exterior balustrades, according to the design.