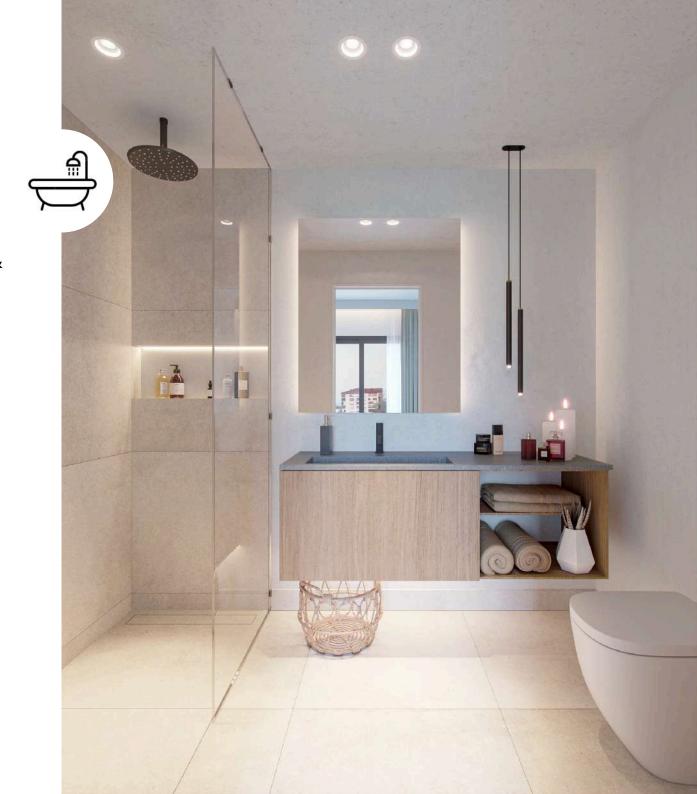

## **Bathroom fittings**

- Wall mounted toilets with built-in tank and soundproofing by Villeroy & Boch or similar.
- Integrated wash hand basin with wall-mounted cabinet and vanity top.
- Mirror over washbasin illuminated.
- Shower tray with fixed glass shower screens.
- Wall mounted taps Ritmonio or similar in brushed black chrome finish.
- Shower head suspended from the ceiling in brushed black chrome finish.