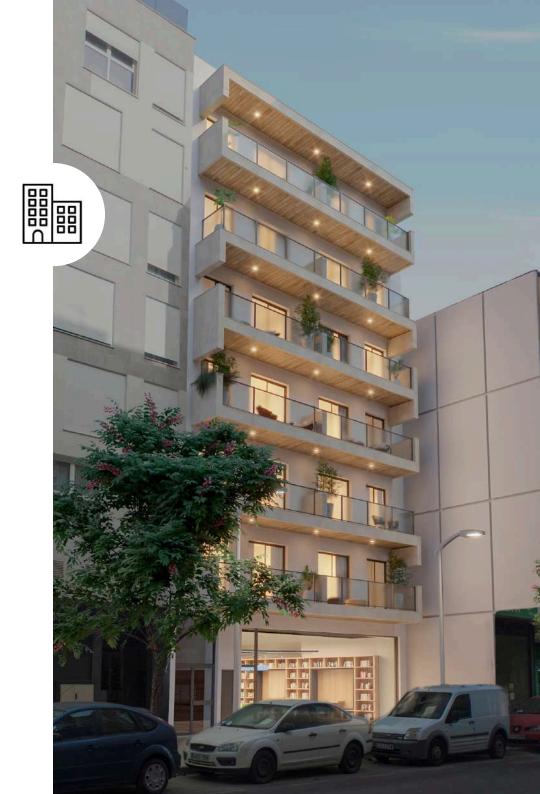

# **GENERAL CONSTRUCTION**

#### Foundations and structures

Concrete foundations and structure.

#### **Façades**

Exterior walls made of solid brick, interior walls made of water repellent plastering, thermal-acoustic insulation, and plasterboard.

#### **Exterior rendering**

Filleted cement mortar rendering and paint finish, according to the design.

Stone, aluminium cladding, and tile cladding, according to the design.