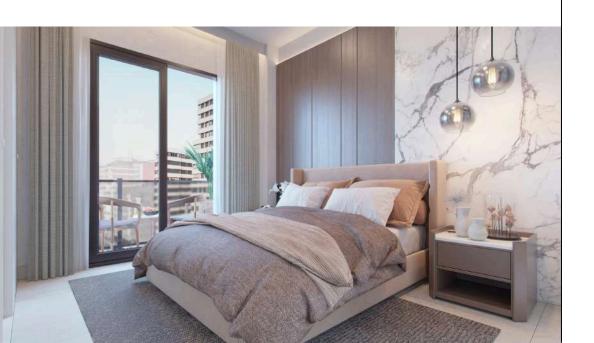

# **INTERIOR FINISH**

#### **Vertical wall surfaces**

Top quality smooth acrylic paint on plaster boards.

Walls covered with porcelain tiles Rango Collection Richmon Ivory 100x100 cm. in bath, according to the design.

NOTE: The laundry room and the kitchen do not have tiles on the walls.

#### Ceilings

Ceilings made of plasterboards.

## **Floor tiling**

Large size 100x100 cm Rango Collection Richmon Ivory 100x100 cm porcelain floor tiles in the interior. Large size 100x100 cm Rango Collection Richmon Ivory anti-slip porcelain floor tiles on terraces.

#### **Luminaires**

White recessed spotlights on terraces, bathrooms, bedrooms, kitchen and living room.