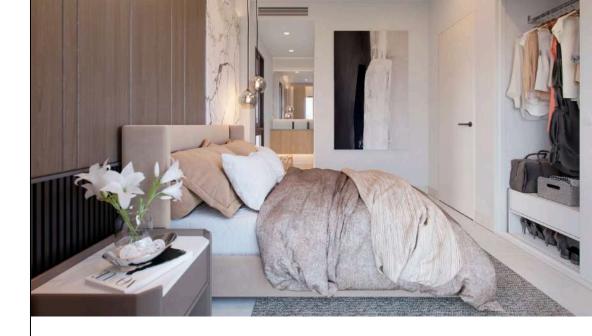

## **Interior joinery**

Armoured access doors in white with security lock. Door with design in accordance with the other interior carpentry.

White interior doors made of high-pressure laminate boards.

Bedrooms are fitted with modular wardrobes finished to match the doors. The interior is lined and fitted with a mezzanine shelf, hanging rail and drawer unit.