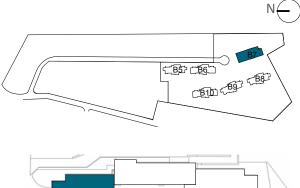

The information contained may be modified during the course of the work execution due to technical or legal requirements, without implying any reduction in the overall level of qualities. The access steps to the dwelling and exits to courtyards may be altered according to the level of the streets and it is up to the D.F. to set the criteria.

The pool represented in the commercial plan of the solarium floor, and infographics, is not included in the project, nor in the sale price. It is an option for buyers, the cost of which will be added to the purchase price.



## **LOCATION**





BLOCK 7

## **APPROXIMATE AREAS**

| INTERNAL USEFUL FLOOR AREA | 107,96 m <sup>2</sup> |
|----------------------------|-----------------------|
| Bathroom 2                 | 4,85 m <sup>2</sup>   |
| Bedroom 3                  | 12,07 m <sup>2</sup>  |
| Bedroom 2                  | 13,70 m <sup>2</sup>  |
| Master bathroom            | 6,74 m <sup>2</sup>   |
| Master Bedroom             | 20,31 m <sup>2</sup>  |
| Hall                       | 2,28 m <sup>2</sup>   |
| Living room - Kitchen      | 43,82 m <sup>2</sup>  |
| Entrance                   | 4,19 m <sup>2</sup>   |

| INTERNAL BUILT AREA                            | 127,11 m |
|------------------------------------------------|----------|
| P.P. COMMON AREAS                              | 39,09 m  |
| INTERNAL BUILT AREA IN