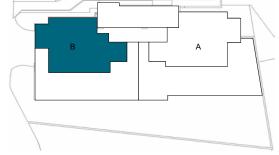

The information contained may be modified during the course of the work execution due to technical or legal requirements, without implying any reduction in the overall level of qualities. The access steps to the dwelling and exits to courtyards may be altered according to the level of the streets and it is up to the D.F. to set the criteria.

The pool represented in the commercial plan of the solarium floor, and infographics, is not included in the project, nor in the sale price. It is an option for buyers, the cost of which will be added to the purchase price.



## **LOCATION**





BLOCK 7

## **APPROXIMATE AREAS**

| INTERNAL USEFUL FLOOR AREA | 107,96 m <sup>2</sup> |
|----------------------------|-----------------------|
| Bathroom 2                 | 4,85 m <sup>2</sup>   |
| Bedroom 3                  | 12,07 m <sup>2</sup>  |
| Bedroom 2                  | 13,70 m <sup>2</sup>  |
| Master bathroom            | 6,74 m <sup>2</sup>   |
| Master Bedroom             | 20,31 m <sup>2</sup>  |
| Hall                       | 2,28 m <sup>2</sup>   |
| Living room - Kitchen      | 43,82 m <sup>2</sup>  |
| Entrance                   | 4,19 m <sup>2</sup>   |

| INTERNAL BUILT AREA                            | 127,11 m |
|------------------------------------------------|----------|
| P.P. COMMON AREAS                              | 39,09 m  |
| INTERNAL BUILT AREA INCL