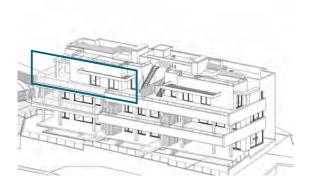

The information contained may be modified during the course of the work execution due to technical or legal requirements, without implying any reduction in the overall level of qualities. The access steps to the dwelling and exits to courtyards may be altered according to the level of the streets and it is up to the D.F. to set the criteria.

The pool represented in the commercial plan of the solarium floor, and infographics, is not included in the project, nor in the sale price. It is an option for buyers, the cost of which will be added to the purchase price.



## **LOCATION**





BLOCK 7

## **APPROXIMATE AREAS**

| INTERNAL USEFUL FLOOR AREA | 107,96 m <sup>2</sup> |
|----------------------------|-----------------------|
| Bathroom 2                 | 4,85 m <sup>2</sup>   |
| Bedroom 3                  | 12,07 m <sup>2</sup>  |
| Bedroom 2                  | 13,70 m <sup>2</sup>  |
| Master bathroom            | 6,74 m <sup>2</sup>   |
| Master Bedroom             | 20,31 m <sup>2</sup>  |
| Hall                       | 2,28 m <sup>2</sup>   |
| Living room - Kitchen      | 43,82 m <sup>2</sup>  |
| Entrance                   | 4,19 m <sup>2</sup>   |

| INTERNAL BUILT AREA                            | 127,11 m |
|------------------------------------------------|----------|
| P.P. COMMON AREAS                              | 39,09 m  |
| INT