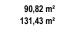

>2</sup>  |
| Living room - Kitchen      | 33,93 m <sup>2</sup> |
| Entrance                   | 5,77 m <sup>2</sup>  |

| INTERNAL BUILT AREA INCLUDING PRICOMMON AREAS | 122 10 m |
|-----------------------------------------------|----------|
| P.P. COMMON AREAS                             | 29,90 m  |
| INTERNAL BUILT AREA                           | 93,28 m  |

|                | , |
|----------------|---|
|                |   |
|                |   |
|                |   |
| EVTEDNAL ADEAS |   |

| EXTERNAL USEFUL FLOOR AREA | 46,72 m <sup>2</sup> |
|----------------------------|----------------------|
| Uncovered terrace          | 13,18 m <sup>2</sup> |
| Covered terrace            | 33,54 m <sup>2</sup> |

## REGARDING DECRETO BOJA 218/2005

TOTAL USEFUL FLOOR AREA TOTAL BUILT AREA