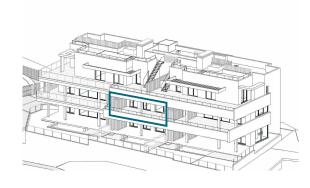

Apartment 71B

2 m 3 m 4 m 5 m



## **LOCATION**





BLOCK 7

## **APPROXIMATE AREAS**

| INTERNAL USEFUL FLOOR AREA | 82,56 m <sup>2</sup> |
|----------------------------|----------------------|
| Bathroom 2                 | 4,87 m <sup>2</sup>  |
| Bedroom 2                  | 12,60 m <sup>2</sup> |
| Master bathroom            | 6,19 m <sup>2</sup>  |
| Master Bedroom             | 16,47 m <sup>2</sup> |
| Hall                       | 2,73 m <sup>2</sup>  |
| Living room - Kitchen      | 33,93 m <sup>2</sup> |
| Entrance                   | 5,77 m <sup>2</sup>  |

| INTERNAL BUILT AREA INCLUDING PRICOMMON AREAS | 122 10 m |
|-----------------------------------------------|----------|
| P.P. COMMON AREAS                             | 29,90 m  |
| INTERNAL BUILT AREA                           | 93,28 m  |

|