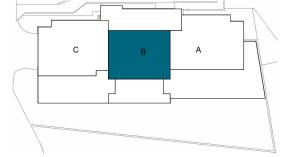

Apartment 71B

2 m 3 m 4 m 5 m



## **LOCATION**





BLOCK 7

## **APPROXIMATE AREAS**

| INTERNAL USEFUL FLOOR AREA | 82,56 m <sup>2</sup> |
|----------------------------|----------------------|
| Bathroom 2                 | 4,87 m <sup>2</sup>  |
| Bedroom 2                  | 12,60 m <sup>2</sup> |
| Master bathroom            | 6,19 m <sup>2</sup>  |
| Master Bedroom             | 16,47 m <sup>2</sup> |
| Hall                       | 2,73 m <sup>2</sup>  |
| Living room - Kitchen      | 33,93 m <sup>2</sup> |
| Entrance                   | 5,77 m <sup>2</sup>  |

| INTERNAL BUILT AREA INCLUDING PRICOMMON AREAS | 122 10 m |
|-----------------------------------------------|----------|
| P.P. COMMON AREAS                             | 29,90 m  |
| INTERNAL BUILT AREA                           | 93,28 m  |

|                | , |
|-------