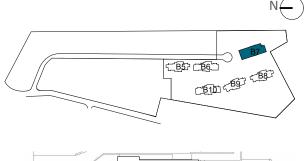

Apartment 71B

2 m 3 m 4 m 5 m



## **LOCATION**





BLOCK 7

## **APPROXIMATE AREAS**

| INTERNAL USEFUL FLOOR AREA | 82,56 m <sup>2</sup> |
|----------------------------|----------------------|
| Bathroom 2                 | 4,87 m <sup>2</sup>  |
| Bedroom 2                  | 12,60 m <sup>2</sup> |
| Master bathroom            | 6,19 m <sup>2</sup>  |
| Master Bedroom             | 16,47 m <sup>2</sup> |
| Hall                       | 2,73 m <sup>2</sup>  |
| Living room - Kitchen      | 33,93 m <sup>2</sup> |
| Entrance                   | 5,77 m <sup>2</sup>  |

| INTERNAL BUILT AREA INCLUDING PRICOMMON AREAS | 122 10 m |
|-----------------------------------------------|----------|
| P.P. COMMON AREAS                             | 29,90 m  |
| INTERNAL BUILT AREA                           | 93,28 m  |

|                | , |
|-----