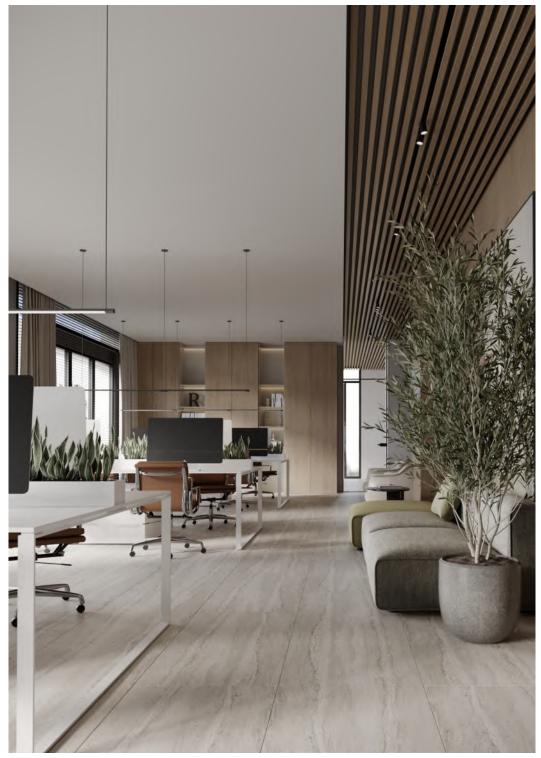

# Work, Create, and Connect in the Coworking Space

- Work Zones with high-speed internet, ergonomic chairs, and ample desk space.
- Meeting Rooms for calls, video conferences, or team discussions in a quiet, professional setting.
- Lounge Areas perfect for breaks or casual chats with friends and acquaintances