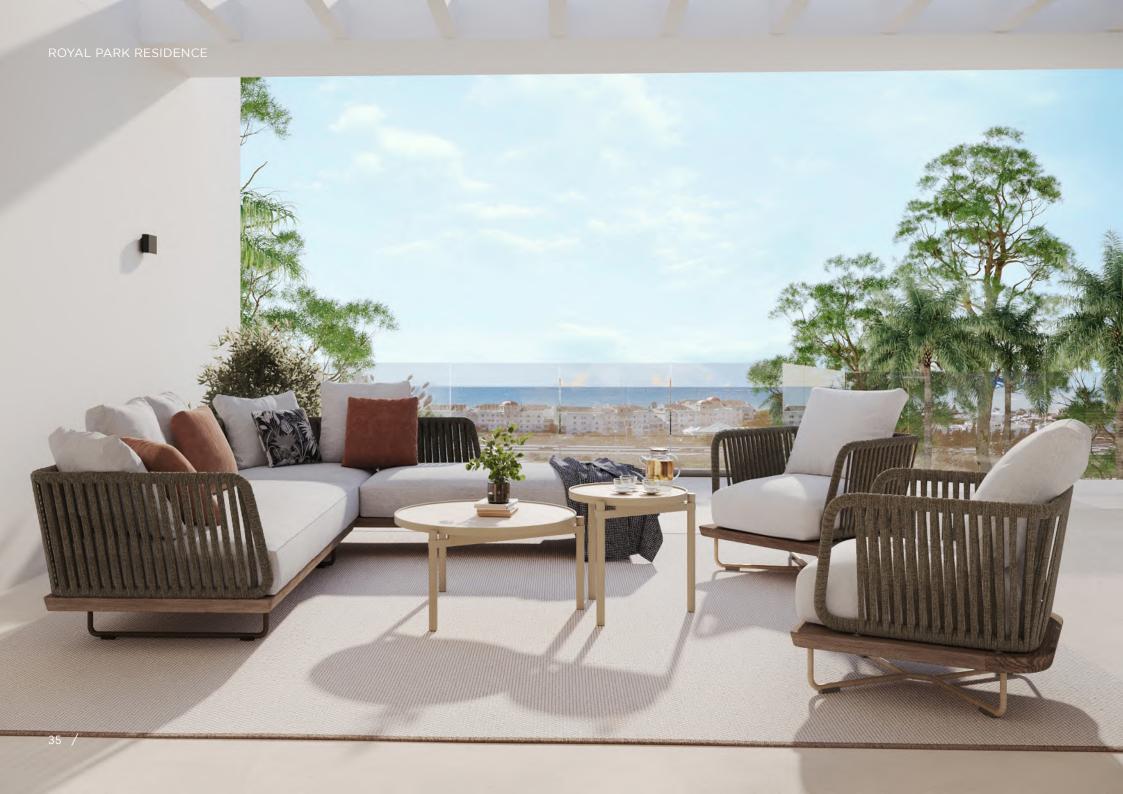

m <sup>2</sup>  |
|-----------------|----------------------|
| Living room     | 49,55 m <sup>2</sup> |
| Kitchen         | 15,94 m <sup>2</sup> |
| Bedroom 1       | 14,89 m <sup>2</sup> |
| Bathroom 1      | 6,22 m <sup>2</sup>  |
| Dressing room   | 3,79 m <sup>2</sup>  |
| Toilet          | 1,83 m²              |
| Bedroom 2       | 11,05 m <sup>2</sup> |
| Bathroom 2      | 5,12 m <sup>2</sup>  |
| Bedroom 3       | 12,23 m <sup>2</sup> |
| INTERNAL USABLE | 125,29 m²            |

TERRACE USABLE 66,72 m²

TOTAL USABLE 192,01 m<sup>2</sup>

 $\begin{array}{ll} \text{INTERNAL BUILT} & 146,13 \text{ m}^2 \\ \text{TERRACE BUILT} & 68,22 \text{ m}^2 \end{array}$ 

**TOTAL BUILT** 214,35 m<sup>2</sup> \* Garden 221,22 m<sup>2</sup>

### 2 PARKING SPACES & 1 STORAGE ROOM INCLUDED











ROYAL PARK RESIDENCE MAIN FLOOR SOLARIUM

#### Second floor

#### TYPE 6

3 BEDROOM PENTHOUSE









#### **4 BEDROOM PENTHOUSE**

SECOND FLOOR

#### APT. 121

|                                  | SCLARUM                          | SOLARUM                          | SOLARIUM                         | SOLARUM                          |                                  |   |
|----------------------------------|----------------------------------|----------------------------------|----------------------------------|----------------------------------|----------------------------------|---|
|                                  | TYPE & A REDROOM                 | TYPE S<br>3 REDROOMS             | TYPE S<br>3 REDROOMS             | TYPE 4<br>3 BEDROOMS             |