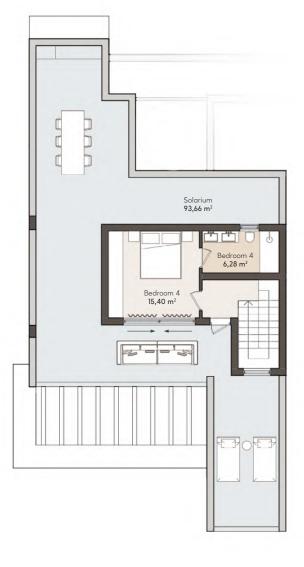

#### **4 BEDROOM PENTHOUSE**

SECOND FLOOR

#### APT. 121

|                                  | SCLARUM                          | SOLARUM                          | SOLARIUM                         | SOLARUM                          |                                  |   |
|----------------------------------|----------------------------------|----------------------------------|----------------------------------|----------------------------------|----------------------------------|---|
|                                  | TYPE & A REDROOM                 | TYPE S<br>3 REDROOMS             | TYPE S<br>3 REDROOMS             | TYPE 4<br>3 BEDROOMS             |                                  |   |
| SOLARUM                          | APT. 121                         | APT. 122                         | APT. 123                         | APT. 124                         | SOLARUM                          |   |
| TYPE 3<br>3 BEDROOMS<br>APT. 111 | TYPE 2<br>2 BEDROOMS<br>APT. 112 | TYPE 2<br>2 BEDROOMS<br>APT. 113 | TYPE 2<br>2 BEDROOMS<br>APT. 114 | TYPE 2<br>2 BEDROOMS<br>APT. 115 | TYPE 3<br>3 BEDROOMS<br>APT. 116 |   |
| TYPE 1<br>3 BEDROOMS<br>APT, 101 | TYPE 2<br>2 BEDROOMS<br>APT. 102 | TYPE 2<br>2 BEDROOMS<br>APT. 103 | TYPE 2<br>2 BEDROOMS<br>APT, 104 | TYPE 2<br>2 BEDROOMS<br>APT. 105 | TYPE 1<br>3 BEDROOMS<br>APT, 106 |   |
|                                  |                                  | DACEMENT                         | / DADVING                        |                                  |                                  | Ī |

#### APARTMENT AREA

| Hall                                                                     | 13,07 m <sup>2</sup>                                                                                     |
|--------------------------------------------------------------------------|----------------------------------------------------------------------------------------------------------|
| Living room                                                              | 43,85 m <sup>2</sup>                                                                                     |
| Kitchen                                                                  | 13,37 m²                                                                                                 |
| Bedroom 1                                                                | 15,40 m <sup>2</sup>                                                                                     |
| Bathroom 1                                                               | 6,28 m <sup>2</sup>                                                                                      |
| Bedroom 2                                                                | 13,73 m²                                                                                                 |
| Bathroom 2                                                               | 5,10 m <sup>2</sup>                                                                                      |
| Bedroom 3                                                                | 11,96 m²                                                                                                 |
| Bathroom 3                                                               | 4,37 m <sup>2</sup>                                                                                      |
| Bedroom 4                                                                | 15,40 m <sup>2</sup>                                                                                     |
| Dealoon 4                                                                | 10, 10 111                                                                                               |
| Bathroom 4                                                               | 6,28 m <sup>2</sup>                                                                                      |
|                                                                          |                                                                                                          |
| Bathroom 4                                                               | 6,28 m <sup>2</sup>                                                                                      |
| Bathroom 4  INTERNAL USABLE                                              | 6,28 m <sup>2</sup>                                                                                      |
| Bathroom 4  INTERNAL USABLE TERRACE USABLE                               | 6,28 m <sup>2</sup><br>157,61 m <sup>2</sup><br>60,63 m <sup>2</sup>                                     |
| Bathroom 4  INTERNAL USABLE TERRACE USABLE SOLARIUM USABLE               | 6,28 m <sup>2</sup> 157,61 m <sup>2</sup> 60,63 m <sup>2</sup> 93,66 m <sup>2</sup>                      |
| Bathroom 4  INTERNAL USABLE TERRACE USABLE SOLARIUM USABLE  TOTAL USABLE | 6,28 m <sup>2</sup> 157,61 m <sup>2</sup> 60,63 m <sup>2</sup> 93,66 m <sup>2</sup> 311,9 m <sup>2</sup> |

TOTAL BUILT 364,23 m<sup>2</sup>

## 2 PARKING SPACES & 1 STORAGE ROOM INCLUDED