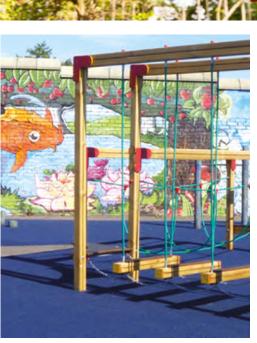

# Exciting Children's Attractions

MAKE EVERY DAY AN ADVENTURE FOR YOUR LITTLE ONES WITH EXCLUSIVE CHILDREN'S ATTRACTIONS, DESIGNED TO ENTERTAIN, ENGAGE, AND INSPIRE.

- **Zipline Adventure zone** offers a safe yet exhilarating adventure that lets kids soar, building confidence and joy.
- Labyrinths are designed to stimulate problem-solving, teamwork, and imagination while providing endless entertainment.
- Fun-filled playgrounds feature slides, swings, climbing frames, and interactive elements that inspire creativity and movement.
- Other distractions