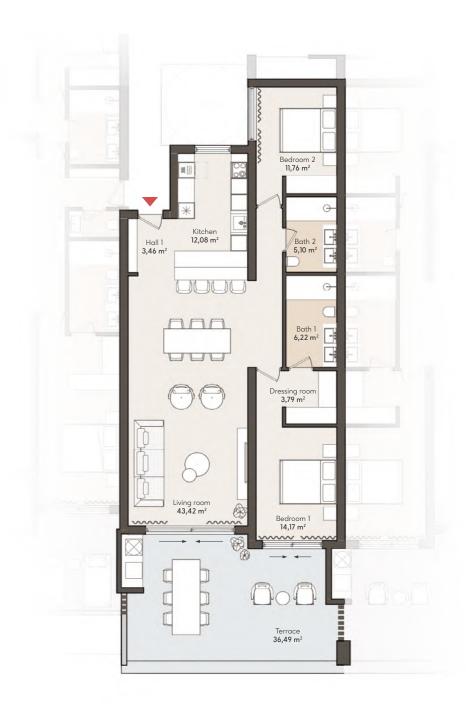

#### First floor

TYPE 2

2 BEDROOM APARTMENT

#### **2 BEDROOM APARTMENT**

FIRST FLOOR

APT. 112

|                                  | SOLARUM                          | SOLARUM                          | SOLARUM                          | SOLARUM                          |                                  |
|----------------------------------|----------------------------------|----------------------------------|----------------------------------|----------------------------------|----------------------------------|
|                                  | TYPE 6<br>4 REDROOM              | TYPE S<br>3 REDROOMS             | TYPE S<br>3 REDROOMS             | TYPE 4<br>3 REDROOMS             |                                  |
| SOLARUM                          | APT. 121                         | APT. 122                         | APT. 123                         | APT. 124                         | SCLARIUM                         |
| TYPE 3<br>3 BEDROOMS<br>APT. 111 | TYPE 2<br>2 BEDROOMS<br>APT. 112 | TYPE 2<br>2 BEDROOMS<br>APT. 113 | TYPE 2<br>2 BEDROOMS<br>APT. 114 | TYPE 2<br>2 BEDROOMS<br>APT, 115 | TYPE 3<br>3 BEDROOMS<br>APT. 116 |
| TYPE 1<br>3 BEDROOMS<br>APT. 101 | 2 BEDROOMS<br>APT. 102           | TYPE 2<br>2 BEDROOMS<br>APT. 103 | TYPE 2<br>2 BEDROOMS<br>APT, 104 | TYPE 2<br>2 BEDROOMS<br>APT. 105 | TYPE 1<br>3 BEDROOMS<br>APT. 106 |
|                                  |                                  | DACEMENT                         | / DADVING                        |                                  |                                  |

#### APARTMENT AREA

| TOTAL BUILT     | 159,57 m <sup>2</sup> |
|-----------------|-----------------------|
| TERRACE BUILT   | 41,08 m <sup>2</sup>  |
| INTERNAL BUILT  | 118,49 m <sup>2</sup> |
| TOTAL USABLE    | 138,04 m <sup>2</sup> |
| TERRACE USABLE  | 36,49 m²              |
| INTERNAL USABLE | 102,55 m <sup>2</sup> |
| Bathroom 2      | 5,10 m <sup>2</sup>   |
| Bedroom 2       | 11,76 m <sup>2</sup>  |
| Dressing room   | 3,79 m <sup>2</sup>   |
| Bathroom 1      | 6,22 m <sup>2</sup>   |
| Bedroom 1       | 14,17 m <sup>2</sup>  |
| Kitchen         | 12,08 m <sup>2</sup>  |
| Living room     | 43,42 m <sup>2</sup>  |
| naii            | 6,01111               |

## 2 PARKING SPACES & 1 STORAGE ROOM INCLUDED