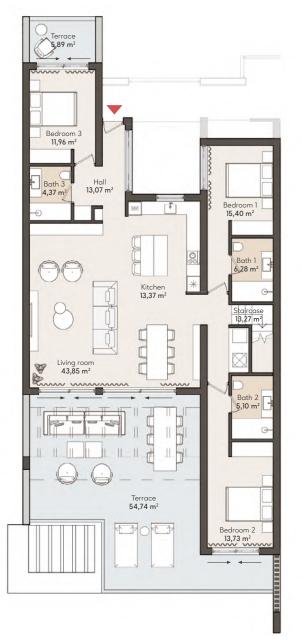

#### **4 BEDROOM PENTHOUSE**

SECOND FLOOR

#### APT. 121

|                                  | SCLARUM                          | SOLARUM                          | SOLARIUM                         | SOLARUM                          |                                  |   |
|----------------------------------|----------------------------------|----------------------------------|----------------------------------|----------------------------------|----------------------------------|---|
|                                  | TYPE & A REDROOM                 | TYPE S<br>3 REDROOMS             | TYPE S<br>3 REDROOMS             | TYPE 4<br>3 BEDROOMS             |                                  |   |
| SOLARUM                          | APT. 121                         | APT. 122                         | APT. 123                         | APT. 124                         | SOLARUM                          |   |
| TYPE 3<br>3 BEDROOMS<br>APT. 111 | TYPE 2<br>2 BEDROOMS<br>APT. 112 | TYPE 2<br>2 BEDROOMS<br>APT. 113 | TYPE 2<br>2 BEDROOMS<br>APT. 114 | TYPE 2<br>2 BEDROOMS<br>APT. 115 | TYPE 3<br>3 BEDROOMS<br>APT. 116 |   |
| TYPE 1<br>3 BEDROOMS<br>APT, 101 | TYPE 2<br>2 BEDROOMS<br>APT. 102 | TYPE 2<br>2 BEDROOMS<br>APT. 103 | TYPE 2<br>2 BEDROOMS<br>APT, 104 | TYPE 2<br>2 BEDROOMS<br>APT. 105 | TYPE 1<br>3 BEDROOMS<br>APT, 106 |   |
|                                  |                                  | DACEMENT                         | / DADVING                        |                                  |                                  | Ī |

#### APARTMENT AREA

| Hall                                                                     | 13,07 m <sup>2</sup>                                                                                     |
|--------------------------------------------------------------------------|----------------------------------------------------------------------------------------------------------|
| Living room                                                              | 43,85 m <sup>2</sup>                                                                                     |
| Kitchen                                                                  | 13,37 m²                                                                                                 |
| Bedroom 1                                                                | 15,40 m <sup>2</sup>                                                                                     |
| Bathroom 1                                                               | 6,28 m <sup>2</sup>                                                                                      |
| Bedroom 2                                                                | 13,73 m²                                                                                                 |
| Bathroom 2                                                               | 5,10 m <sup>2</sup>                                                                                      |
| Bedroom 3                                                                | 11,96 m²                                                                                                 |
| Bathroom 3                                                               | 4,37 m <sup>2</sup>                                                                                      |
| Bedroom 4                                                                | 15,40 m <sup>2</sup>                                                                                     |
| Dealoon 4                                                                | 10, 10 111                                                                                               |
| Bathroom 4                                                               | 6,28 m <sup>2</sup>                                                                                      |
|                                                                          |                                                                                                          |
| Bathroom 4                                                               | 6,28 m <sup>2</sup>                                                                                      |
| Bathroom 4  INTERNAL USABLE                                              | 6,28 m <sup>2</sup>                                                                                      |
| Bathroom 4  INTERNAL USABLE TERRACE USABLE                               | 6,28 m <sup>2</sup><br>157,61 m <sup>2</sup><br>60,63 m <sup>2</sup>                                     |
| Bathroom 4  INTERNAL USABLE TERRACE USABLE SOLARIUM USABLE               | 6,28 m <sup>2</sup> 157,61 m <sup>2</sup> 60,63 m <sup>2</sup> 93,66 m <sup>2</sup>                      |
| Bathroom 4  INTERNAL USABLE TERRACE USABLE SOLARIUM USABLE  TOTAL USABLE | 6,28 m <sup>2</sup> 157,61 m <sup>2</sup> 60,63 m <sup>2</sup> 93,66 m <sup>2</sup> 311,9 m <sup>2</sup> |

TOTAL BUILT 364,23 m<sup>2</sup>

## 2 PARKING SPACES & 1 STORAGE ROOM INCLUDED