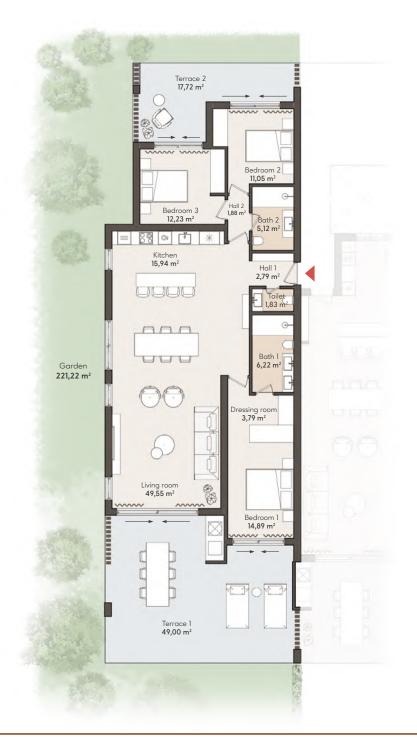

#### TYPE 1

3 BEDROOM APARTMENT GARDEN

#### **3 BEDROOM APARTMENT**

**GROUND FLOOR** 

#### APT. 101

|                                  | SOLARUM                          | SOLARISM                         | SOLARUM                          | SOLARUM                          |                                  |   |
|----------------------------------|----------------------------------|----------------------------------|----------------------------------|----------------------------------|----------------------------------|---|
|                                  | TYPE 4<br>4 REDROOM              | TYPE S<br>3 REDROOMS             | TYPE S<br>3 REDROOMS             | TYPE 4<br>3 REDROOMS             |                                  |   |
| SOLARUM                          | APT. 121                         | APT. 122                         | APT. 123                         | APT. 124                         | SCLARIUM                         |   |
| TYPE 3<br>3 BEDROOMS<br>APT. 111 | TYPE 2<br>2 BEDROOMS<br>APT. 112 | TYPE 2<br>2 BEDROOMS<br>APT. 113 | TYPE 2<br>2 BEDROOMS<br>APT. 114 | TYPE 2<br>2 BEDROOMS<br>APT. 115 | TYPE 3<br>3 BEDROOMS<br>APT. 116 |   |
| TYPE 1<br>3 BEDROOMS<br>APT. 101 | TYPE 2<br>2 BEDROOMS<br>APT. 102 | TYPE 2<br>2 BEDROOMS<br>APT. 103 | TYPE 2<br>2 BEDROOMS<br>APT, 104 | TYPE 2<br>2 BEDROOMS<br>APT. 105 | TYPE 1<br>3 BEDROOMS<br>APT. 106 |   |
|                                  |                                  | BASEMENT                         | / PARKING                        |                                  | ,                                | Г |

#### APARTMENT AREA

| Hall            | 4,67 m <sup>2</sup>  |
|-----------------|----------------------|
| Living room     | 49,55 m <sup>2</sup> |
| Kitchen         | 15,94 m <sup>2</sup> |
| Bedroom 1       | 14,89 m <sup>2</sup> |
| Bathroom 1      | 6,22 m <sup>2</sup>  |
| Dressing room   | 3,79 m <sup>2</sup>  |
| Toilet          | 1,83 m²              |
| Bedroom 2       | 11,05 m <sup>2</sup> |
| Bathroom 2      | 5,12 m <sup>2</sup>  |
| Bedroom 3       | 12,23 m <sup>2</sup> |
| INTERNAL USABLE | 125,29 m²            |

TERRACE USABLE 66,72 m²

TOTAL USABLE 192,01 m<sup>2</sup>

 $\begin{array}{ll} \text{INTERNAL BUILT} & 146,13 \text{ m}^2 \\ \text{TERRACE BUILT} & 68,22 \text{ m}^2 \end{array}$ 

**TOTAL BUILT** 214,35 m<sup>2</sup> \* Garden 221,22 m<sup>2</sup>

### 2 PARKING SPACES & 1 STORAGE ROOM INCLUDED

ROYAL PARK RESIDENCE MAIN FLOOR SOLARIUM