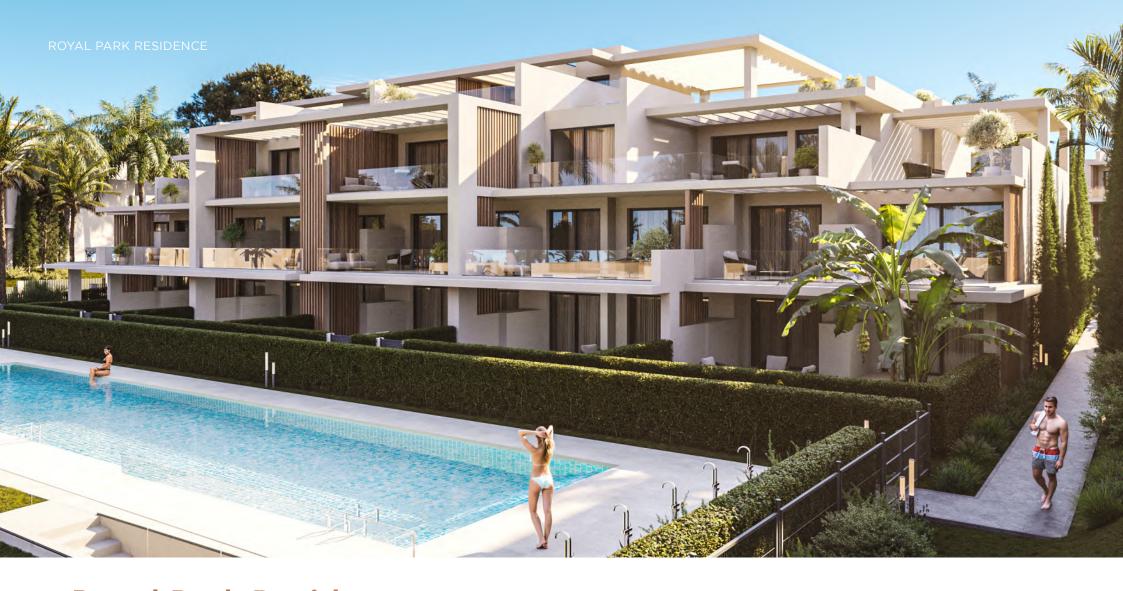

## Features:

- Gated community with 57 apartments
- Outdoor swimming pool with relaxation zone
- Apartments of 2 & 3 bedrooms and Penthouses
- Spacious private terraces
- Fully equipped kitchen & bathrooms
- Private underground parking & storage room
- Oversized windows
- 2 Bathrooms in every apartment
- Monetary security