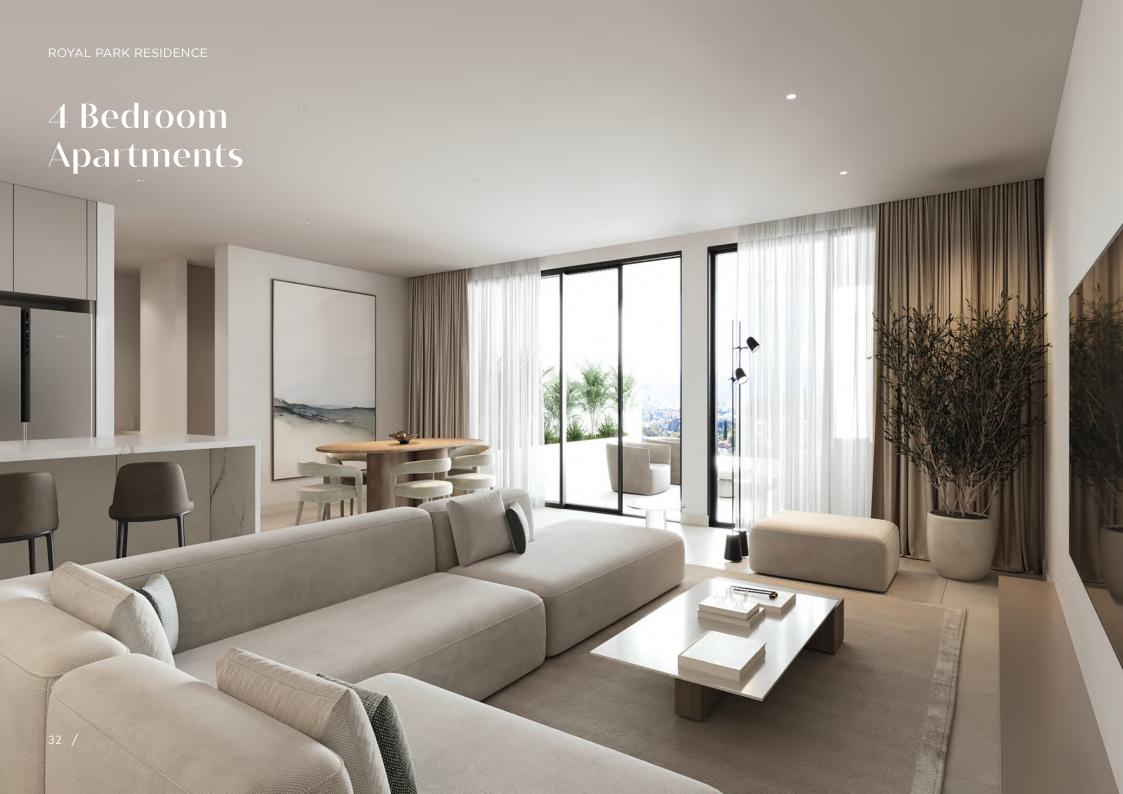

#### **4 BEDROOM PENTHOUSE**

SECOND FLOOR

#### APT. 121

|                                  | SCLARUM                          | SOLARUM                          | SOLARIUM                         | SOLARUM                          |                                  |   |
|----------------------------------|----------------------------------|----------------------------------|----------------------------------|----------------------------------|----------------------------------|---|
|                                  | TYPE & A REDROOM                 | TYPE S<br>3 REDROOMS             | TYPE S<br>3 REDROOMS             | TYPE 4<br>3 BEDROOMS             |                                  |   |
| SOLARUM                          | APT. 121                         | APT. 122                         | APT. 123                         | APT. 124                         | SOLARUM                          |   |
| TYPE 3<br>3 BEDROOMS<br>APT. 111 | TYPE 2<br>2 BEDROOMS<br>APT. 112 | TYPE 2<br>2 BEDROOMS<br>APT. 113 | TYPE 2<br>2 BEDROOMS<br>APT. 114 | TYPE 2<br>2 BEDROOMS<br>APT. 115 | TYPE 3<br>3 BEDROOMS<br>APT. 116 |   |
| TYPE 1<br>3 BEDROOMS<br>APT, 101 | TYPE 2<br>2 BEDROOMS<br>APT. 102 | TYPE 2<br>2 BEDROOMS<br>APT. 103 | TYPE 2<br>2 BEDROOMS<br>APT, 104 | TYPE 2<br>2 BEDROOMS<br>APT. 105 | TYPE 1<br>3 BEDROOMS<br>APT, 106 |   |
|                                  |                                  | DACEMENT                         | / DADVING                        |                                  |                                  | Ī |

#### APARTMENT AREA

| Hall                                                                     | 13,07 m <sup>2</sup>                                                                                     |
|--------------------------------------------------------------------------|----------------------------------------------------------------------------------------------------------|
| Living room                                                              | 43,85 m <sup>2</sup>                                                                                     |
| Kitchen                                                                  | 13,37 m²                                                                                                 |
| Bedroom 1                                                                | 15,40 m <sup>2</sup>                                                                                     |
| Bathroom 1                                                               | 6,28 m <sup>2</sup>                                                                                      |
| Bedroom 2                                                                | 13,73 m²                                                                                                 |
| Bathroom 2                                                               | 5,10 m <sup>2</sup>                                                                                      |
| Bedroom 3                                                                | 11,96 m²                                                                                                 |
| Bathroom 3                                                               | 4,37 m <sup>2</sup>                                                                                      |
| Bedroom 4                                                                | 15,40 m <sup>2</sup>                                                                                     |
| Dealoon 4                                                                | 10, 10 111                                                                                               |
| Bathroom 4                                                               | 6,28 m <sup>2</sup>                                                                                      |
|                                                                          |                                                                                                          |
| Bathroom 4                                                               | 6,28 m <sup>2</sup>                                                                                      |
| Bathroom 4  INTERNAL USABLE                                              | 6,28 m <sup>2</sup>                                                                                      |
| Bathroom 4  INTERNAL USABLE TERRACE USABLE                               | 6,28 m <sup>2</sup><br>157,61 m <sup>2</sup><br>60,63 m <sup>2</sup>                                     |
| Bathroom 4  INTERNAL USABLE TERRACE USABLE SOLARIUM USABLE               | 6,28 m <sup>2</sup> 157,61 m <sup>2</sup> 60,63 m <sup>2</sup> 93,66 m <sup>2</sup>                      |
| Bathroom 4  INTERNAL USABLE TERRACE USABLE SOLARIUM USABLE  TOTAL USABLE | 6,28 m <sup>2</sup> 157,61 m <sup>2</sup> 60,63 m <sup>2</sup> 93,66 m <sup>2</sup> 311,9 m <sup>2</sup> |

TOTAL BUILT 364,23 m<sup>2</sup>