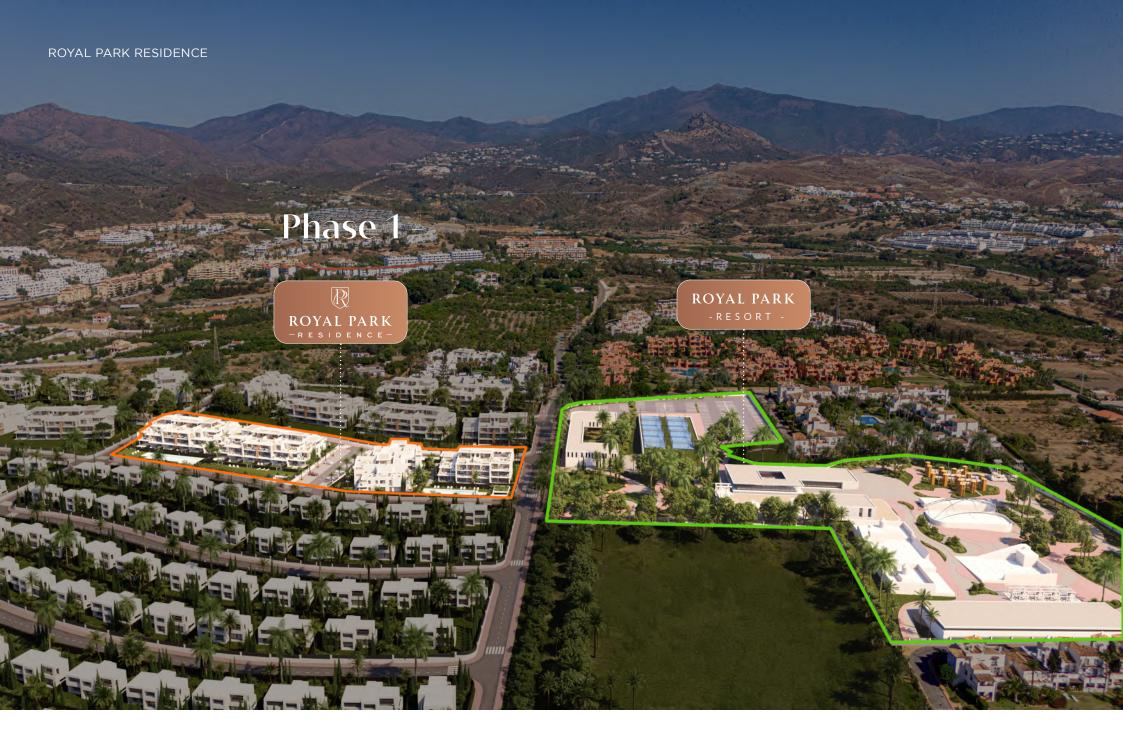

# Royal Park Resort -Amusement park

PREMIUM FACILITIES & PRIVILEGING

PADDLE COURTS

SPA

COWORKING

CHILDREN'S ATTRACTIONS

RESTAURANT

SUPERMARKET

**PARKING** 

A range of exclusive amenities is available to enhance the residents' lifestyle just a step away from your home in Royal Park Resort. Its well-thoughtout infrastructure allows you to enjoy your vacation, keep fit, or work in a quiet environment.