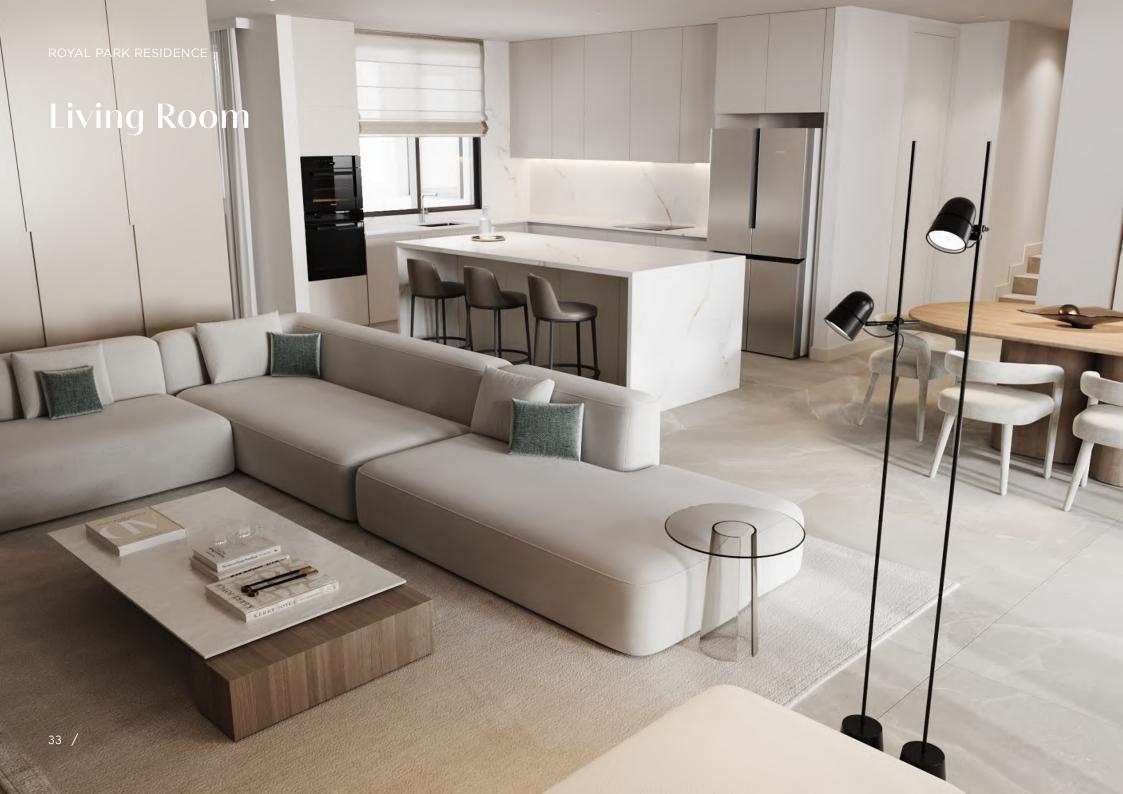

4,67 m <sup>2</sup>  |
|-----------------|----------------------|
| Living room     | 49,55 m <sup>2</sup> |
| Kitchen         | 15,94 m <sup>2</sup> |
| Bedroom 1       | 14,89 m <sup>2</sup> |
| Bathroom 1      | 6,22 m <sup>2</sup>  |
| Dressing room   | 3,79 m <sup>2</sup>  |
| Toilet          | 1,83 m²              |
| Bedroom 2       | 11,05 m <sup>2</sup> |
| Bathroom 2      | 5,12 m <sup>2</sup>  |
| Bedroom 3       | 12,23 m <sup>2</sup> |
| INTERNAL USABLE | 125,29 m²            |

TERRACE USABLE 66,72 m²

TOTAL USABLE 192,01 m<sup>2</sup>

 $\begin{array}{ll} \text{INTERNAL BUILT} & 146,13 \text{ m}^2 \\ \text{TERRACE BUILT} & 68,22 \text{ m}^2 \end{array}$ 

**TOTAL BUILT** 214,35 m<sup>2</sup> \* Garden 221,22 m<sup>2</sup>

### 2 PARKING SPACES & 1 STORAGE ROOM INCLUDED











ROYAL PARK RESIDENCE MAIN FLOOR SOLARIUM

#### Second floor

#### TYPE 6

3 BEDROOM PENTHOUSE









#### **4 BEDROOM PENTHOUSE**

SECOND FLOOR

#### APT. 121

|                                  | SCLARUM                          | SOLARUM                          | SOLARIUM                         | SOLARUM                          |                                  |   |
|----------------------------------|----------------------------------|----------------------------------|----------------------------------|----------------------------------|----------------------------------|---|
|                                  | TYPE & A REDROOM                 | TYPE S<br>3 REDROOMS             | TYPE S<br>3 REDROOMS             | TYPE 4<br>3 BEDROOMS             |