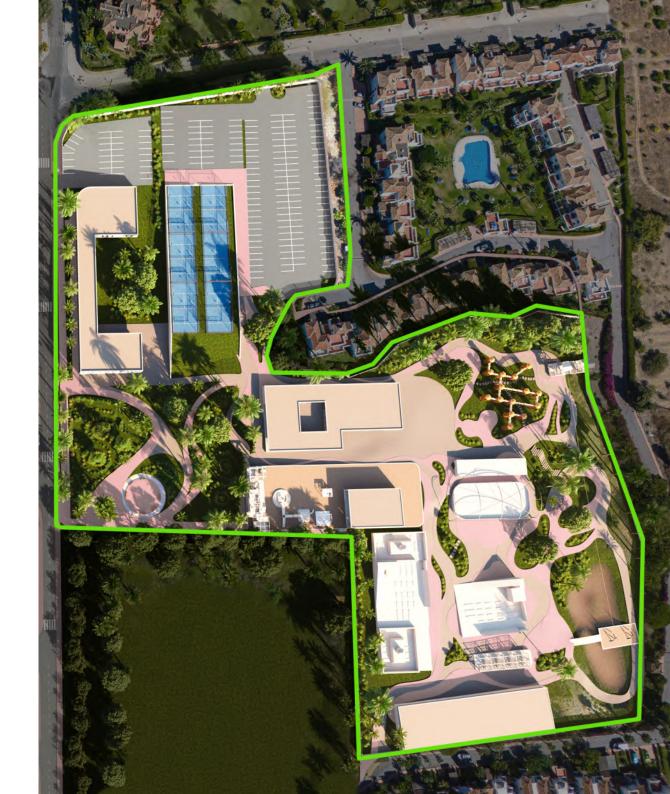

# Royal Park Resort -Amusement park

PREMIUM FACILITIES & PRIVILEGING

PADDLE COURTS

SPA

COWORKING

CHILDREN'S ATTRACTIONS

RESTAURANT

SUPERMARKET

**PARKING** 

A range of exclusive amenities is available to enhance the residents' lifestyle just a step away from your home in Royal Park Resort. Its well-thoughtout infrastructure allows you to enjoy your vacation, keep fit, or work in a quiet environment.