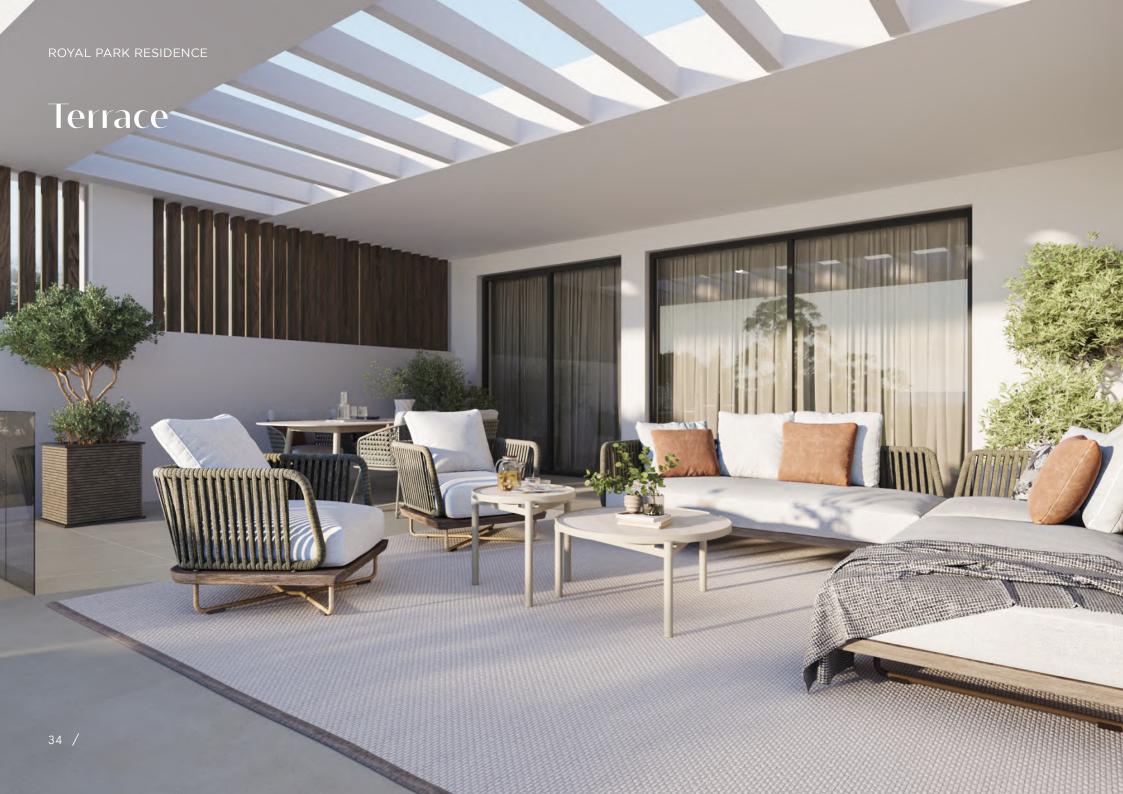

67 m <sup>2</sup>  |
|-----------------|----------------------|
| Living room     | 49,55 m <sup>2</sup> |
| Kitchen         | 15,94 m <sup>2</sup> |
| Bedroom 1       | 14,89 m <sup>2</sup> |
| Bathroom 1      | 6,22 m <sup>2</sup>  |
| Dressing room   | 3,79 m <sup>2</sup>  |
| Toilet          | 1,83 m²              |
| Bedroom 2       | 11,05 m <sup>2</sup> |
| Bathroom 2      | 5,12 m <sup>2</sup>  |
| Bedroom 3       | 12,23 m <sup>2</sup> |
| INTERNAL USABLE | 125,29 m²            |

TERRACE USABLE 66,72 m²

TOTAL USABLE 192,01 m<sup>2</sup>

 $\begin{array}{ll} \text{INTERNAL BUILT} & 146,13 \text{ m}^2 \\ \text{TERRACE BUILT} & 68,22 \text{ m}^2 \end{array}$ 

**TOTAL BUILT** 214,35 m<sup>2</sup> \* Garden 221,22 m<sup>2</sup>

### 2 PARKING SPACES & 1 STORAGE ROOM INCLUDED











ROYAL PARK RESIDENCE MAIN FLOOR SOLARIUM

#### Second floor

#### TYPE 6

3 BEDROOM PENTHOUSE









#### **4 BEDROOM PENTHOUSE**

SECOND FLOOR

#### APT. 121

|                                  | SCLARUM                          | SOLARUM                          | SOLARIUM                         | SOLARUM                          |                                  |   |
|----------------------------------|----------------------------------|----------------------------------|----------------------------------|----------------------------------|----------------------------------|---|
|                                  | TYPE & A REDROOM                 | TYPE S<br>3 REDROOMS             | TYPE S<br>3 REDROOMS             | TYPE 4<br>3 BEDROOMS             |