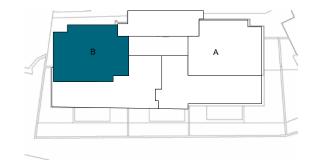

3 m 4 m The information contained may be modified during the course of the work execution due to technical or legal requirements, without implying any reduction in the overall level of qualities. The access steps to the

dwelling and exits to courtyards may be altered according to the level of the streets and it is up to the D.F. to set the criteria. The pool represented in the commercial plan of the solarium floor, and infographics, is not included in the project, nor in the sale price. It is an option for buyers, the cost of which will be added to the purchase price.



## LOCATION





BLOCK 10

## **APPROXIMATE AREAS**

| INTERNAL BUILT AREA         | 122,56 m²             |
|-----------------------------|-----------------------|
| INTERNAL GOLF OF FEGOR AREA | 100,70 111            |
| INTERNAL USEFUL FLOOR AREA  | 103,76 m <sup>2</sup> |
| Bathroom 2                  | 4,85 m <sup>2</sup>   |
| Bedroom 3                   | 12,64 m <sup>2</sup>  |
| Bedroom 2                   | 12,49 m <sup>2</sup>  |
| Master bathroom             | 6,74 m <sup>2</sup>   |
| Master Bedroom              | 17,10 m <sup>2</sup>  |
| Hall                        | 2,92 m <sup>2</sup>   |
| Living room - Kitchen       | 42,82 m <sup>2</sup>  |
| Entrance                    | 4,20 m <sup>2</sup>   |

| P.P. COMMON AREAS                              | 36,18 m²              |
|-------------