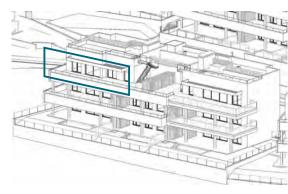

3 m 4 m The information contained may be modified during the course of the work execution due to technical or legal requirements, without implying any reduction in the overall level of qualities. The access steps to the

dwelling and exits to courtyards may be altered according to the level of the streets and it is up to the D.F. to set the criteria. The pool represented in the commercial plan of the solarium floor, and infographics, is not included in the project, nor in the sale price. It is an option for buyers, the cost of which will be added to the purchase price.



## LOCATION





BLOCK 10

## **APPROXIMATE AREAS**

| INTERNAL BUILT AREA         | 122,56 m²             |
|-----------------------------|-----------------------|
| INTERNAL GOLF OF FEGOR AREA | 100,70 111            |
| INTERNAL USEFUL FLOOR AREA  | 103,76 m <sup>2</sup> |
| Bathroom 2                  | 4,85 m <sup>2</sup>   |
| Bedroom 3                   | 12,64 m <sup>2</sup>  |
| Bedroom 2                   | 12,49 m <sup>2</sup>  |
| Master bathroom             | 6,74 m <sup>2</sup>   |
| Master Bedroom              | 17,10 m <sup>2</sup>  |
| Hall                        | 2,92 m <sup>2</sup>   |
| Living room - Kitchen       | 42,82 m <sup>2</sup>  |
| Entrance                    | 4,20 m <sup>2</sup>   |

| P.P. COMMON AREAS                              | 36,18 m²