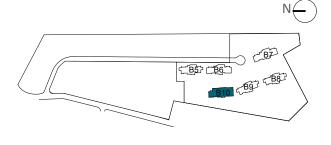

3 m 4 m The information contained may be modified during the course of the work execution due to technical or legal requirements, without implying any reduction in the overall level of qualities. The access steps to the

dwelling and exits to courtyards may be altered according to the level of the streets and it is up to the D.F. to set the criteria. The pool represented in the commercial plan of the solarium floor, and infographics, is not included in the project, nor in the sale price. It is an option for buyers, the cost of which will be added to the purchase price.



## LOCATION





BLOCK 10

## **APPROXIMATE AREAS**

| INTERNAL BUILT AREA         | 122,56 m²             |
|-----------------------------|-----------------------|
| INTERNAL GOLF OF FEGOR AREA | 100,70 111            |
| INTERNAL USEFUL FLOOR AREA  | 103,76 m <sup>2</sup> |
| Bathroom 2                  | 4,85 m <sup>2</sup>   |
| Bedroom 3                   | 12,64 m <sup>2</sup>  |
| Bedroom 2                   | 12,49 m <sup>2</sup>  |
| Master bathroom             | 6,74 m <sup>2</sup>   |
| Master Bedroom              | 17,10 m <sup>2</sup>  |
| Hall                        | 2,92 m <sup>2</sup>   |
| Living room - Kitchen       | 42,82 m <sup>2</sup>  |
| Entrance                    | 4,20 m <sup>2</sup>   |

| P.P. COMMON AREAS                              | 36,18 m²              |
|-----------