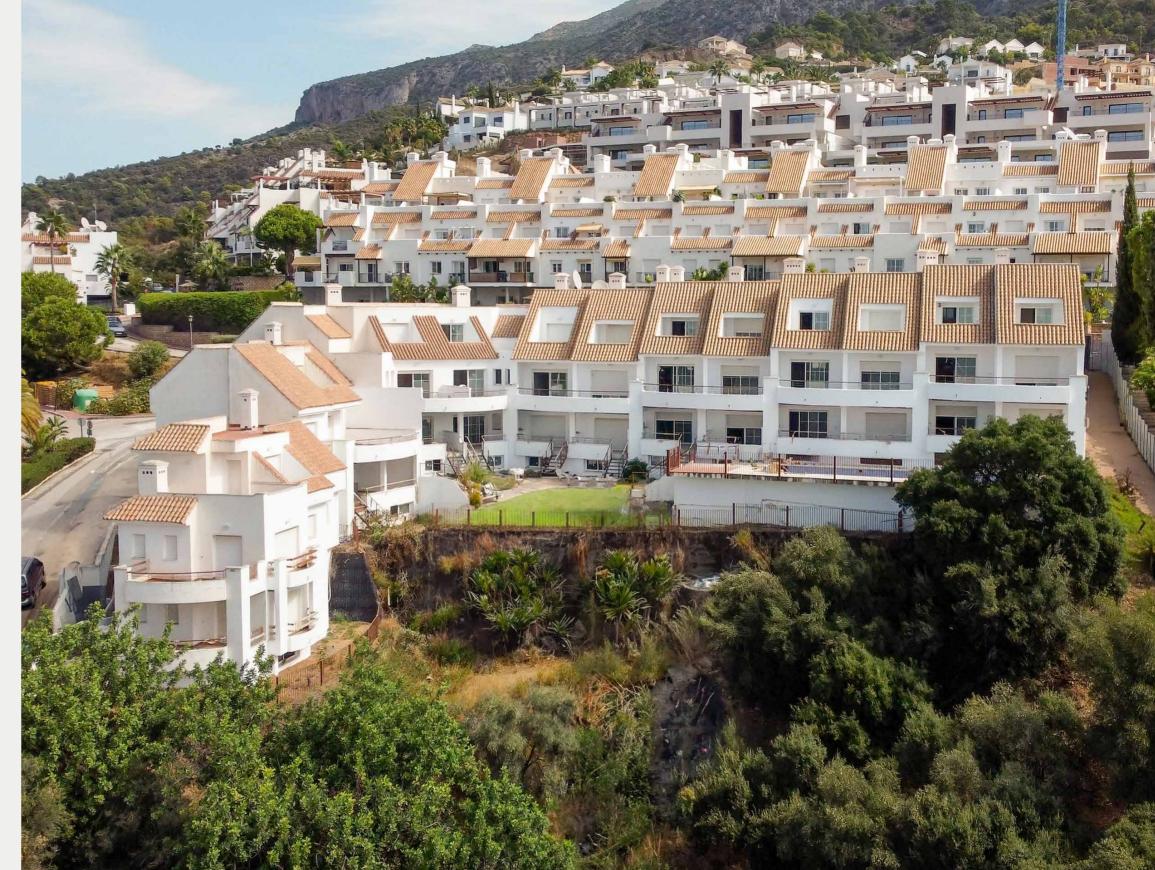

# Your new home

Culmia Blue Views Istán consists of a total of 22 dwellings of various types, including 1and 2-bedroom properties distributed in three blocks. Most properties have a parking space and storage room.

# A space for everyone

Your house will become the ideal place to enjoy a carefree life, with the perfect combination of spacious terraces, quiet location and urban development.

The common areas are undoubtedly the ideal place to turn any day into an occasion for sharing and enjoyment.

The residential complex has a communal swimming pool where you can relax and enjoy the sun.

Swimming pool

Landscaped Areas