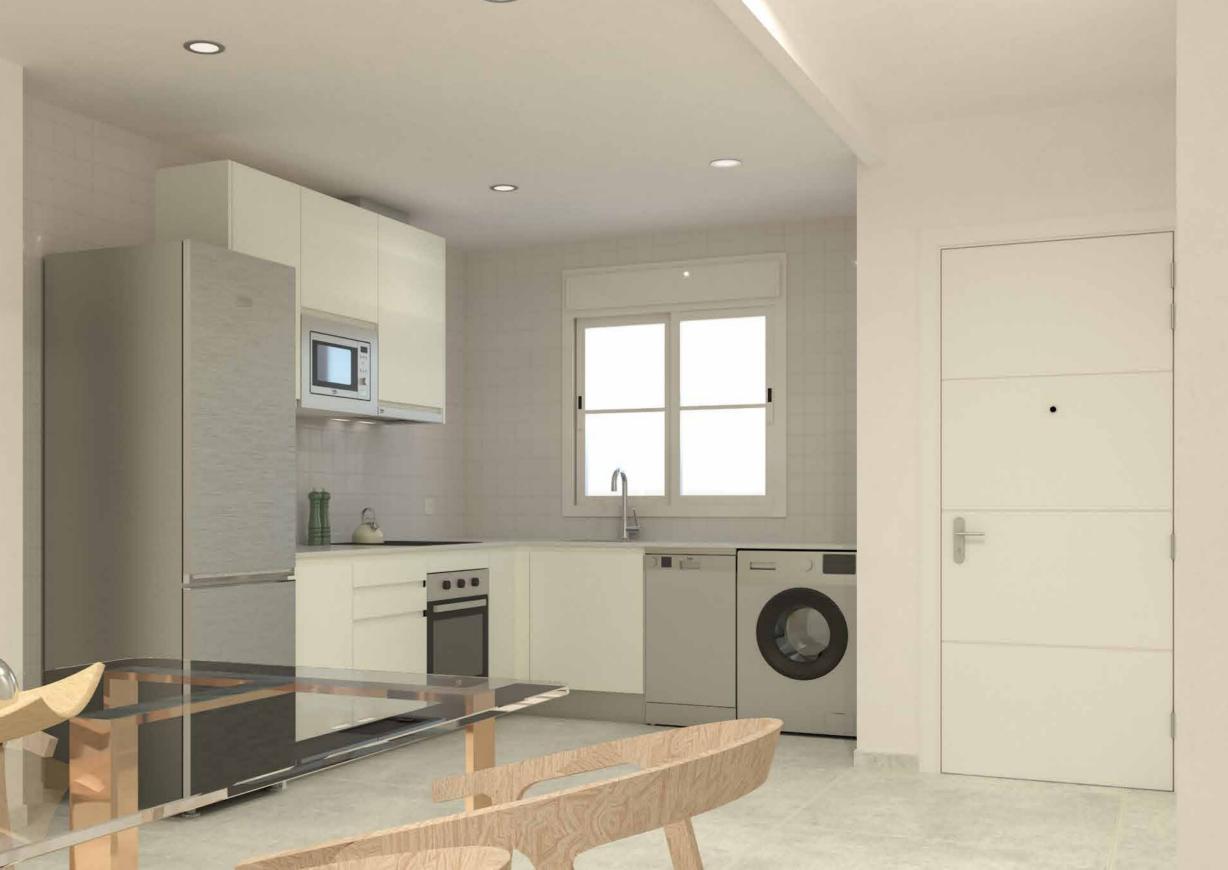

The kitchen is the heart of the house. In addition to the essential appliances, you will find a dishwasher, washing machine and refrigerator, which will make your daily chores easier and add a modern touch to your kitchen routine.

3

....

When it comes to storage, most rooms have wardrobes, which means you'll have plenty of space to organise your belongings neatly and efficiently, keeping your home uncluttered and cosy at all times.