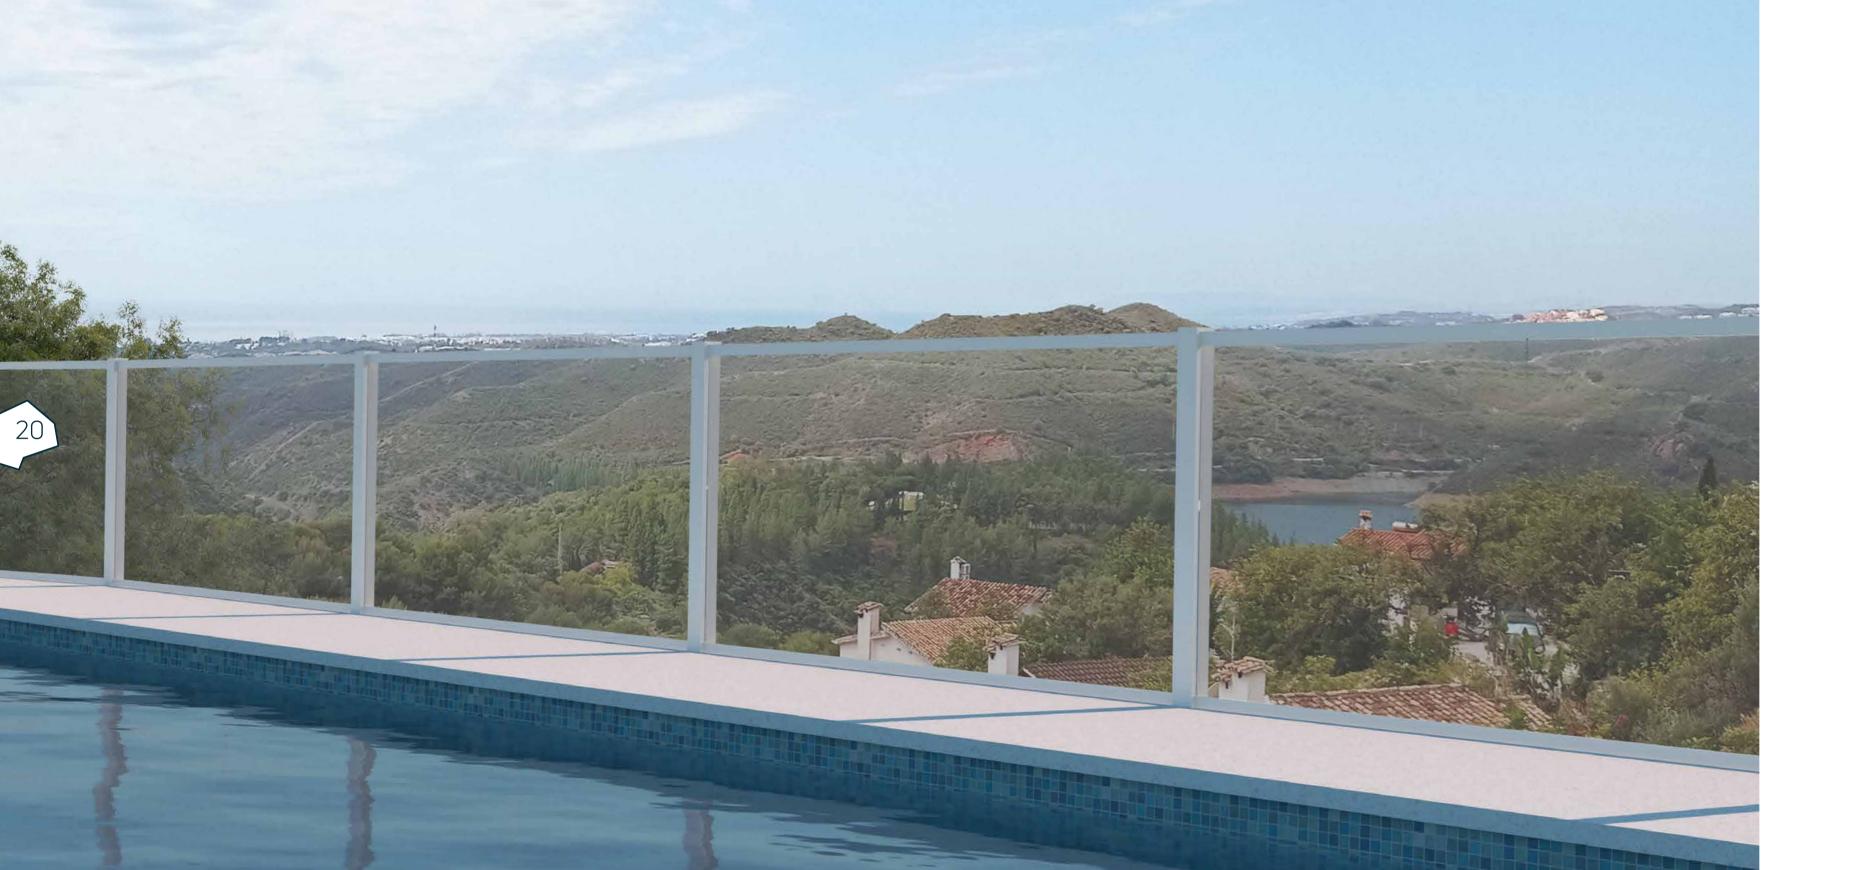

# Views that captivate all five senses

From the heights of Istán, a dreamlike natural scenery unfolds that captivates the senses. Its views are a true gift of nature, immersing you in a world of serenity and unparalleled beauty. You will be lucky enough to enjoy the breath-taking views of the sea and the countryside surrounding the unique environment of Istán. As you look towards the Sierra de las Nieves, you will experience the fascination of an everchanging postcard. As the day progresses, shades of gold and pink paint the sky, bathing the peaks in a golden light that is reflected in the serene waters of the Embalse de la Concepción reservoir. The reservoir, a mirror of tranquillity that stretches as far as the eye can see. Its gentle waters reflect the grandeur of the surrounding mountains, creating an atmosphere of calm and reminding us of the purity of nature.

The residential complex has a communal swimming pool where you can relax and enjoy the sun.

Swimming pool

Landscaped Areas