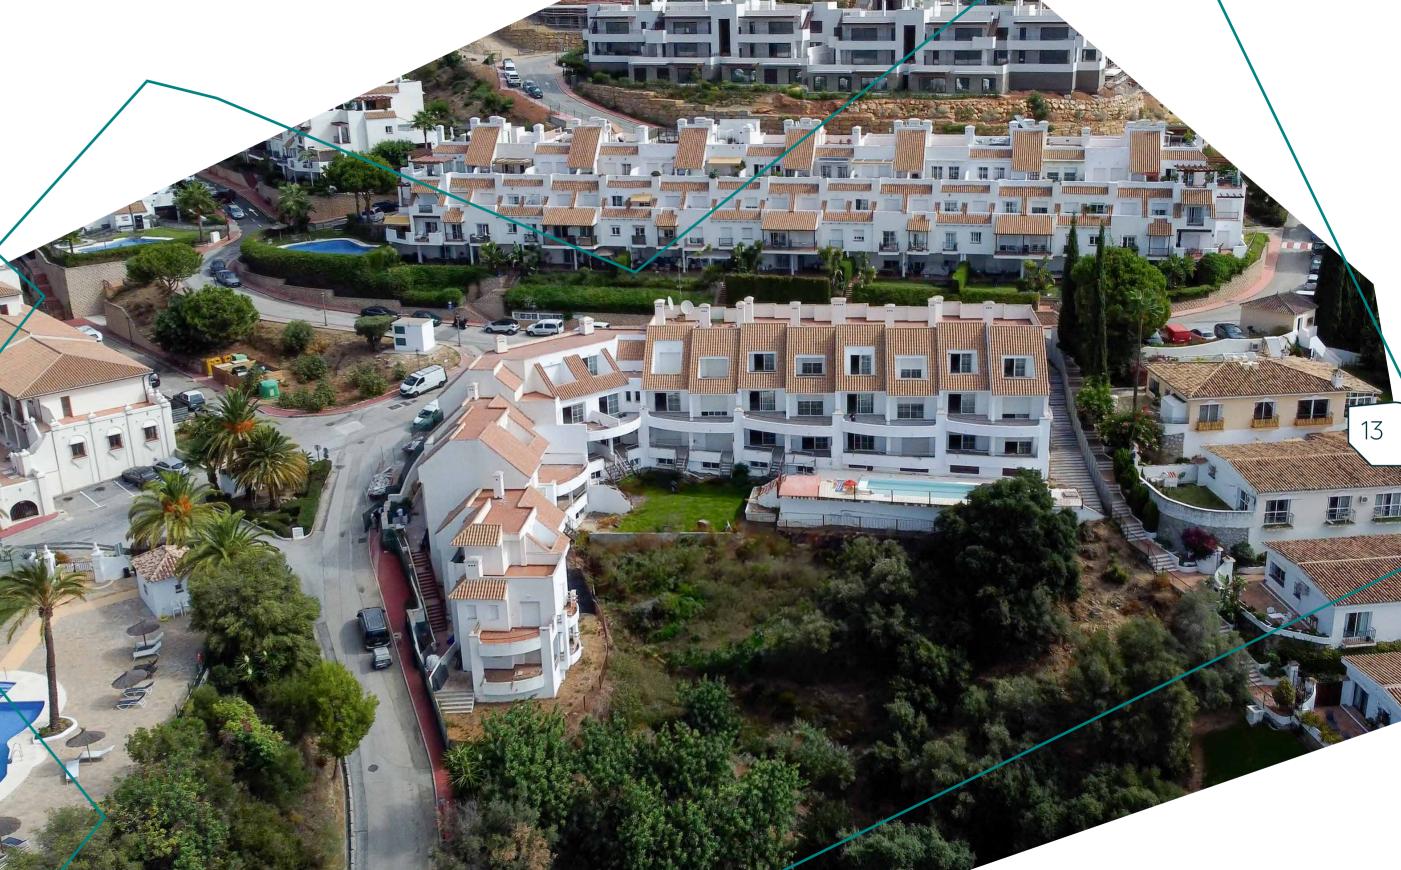

# Your new home

Culmia Blue Views Istán consists of a total of 22 dwellings of various types, including 1and 2-bedroom properties distributed in three blocks. Most properties have a parking space and storage room.

The different property types and sizes allow you to choose the option that best suits your needs and lifestyle. Furthermore, the properties are distributed mainly towards the southeast and southwest, making the most of the natural light and offering bright and welcoming environments. All of them have stunning views of the sea and the Embalse de la Concepción reservoir.