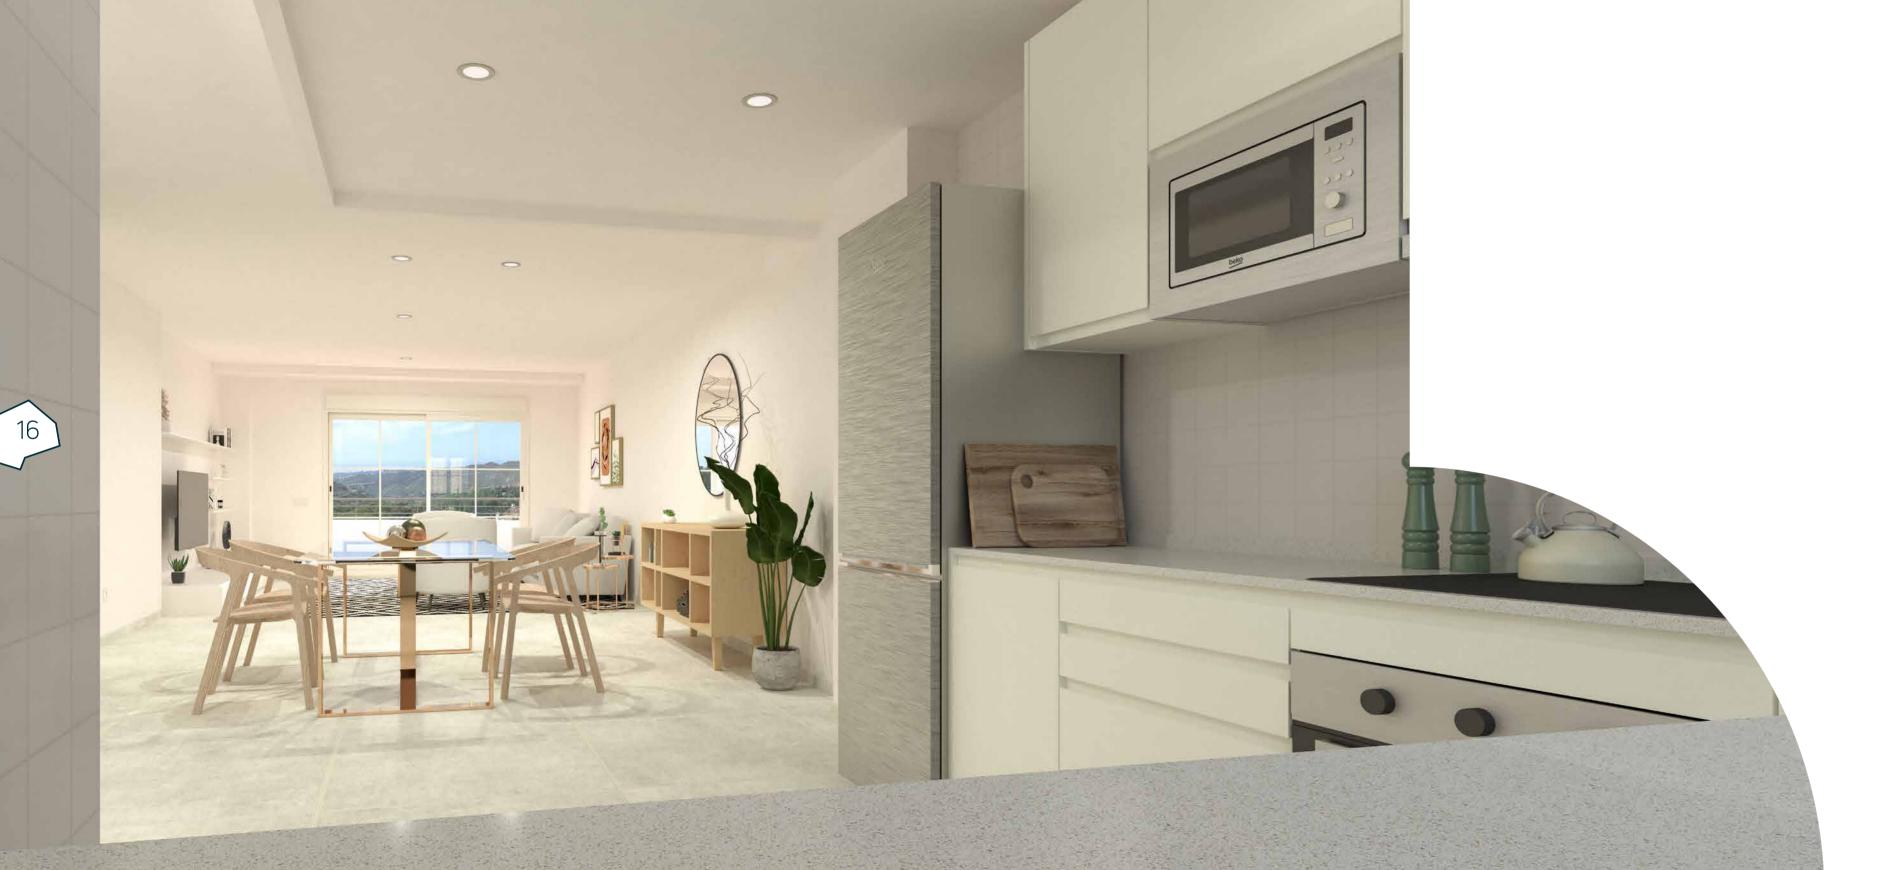

# Quality and comfort

Natural light will flood all the rooms in your home thanks to a layout that seeks to make the most of natural light, making every corner of your home breathe luminosity.

The main orientations are southeast and southwest, which will allow you to enjoy wide panoramic views of the sea and the impressive Embalse de la Concepción reservoir. This natural environment will become the perfect setting for your moments of relaxation and contemplation.

The kitchen is the heart of the house. In addition to the essential appliances, you will find a dishwasher, washing machine and refrigerator, which will make your daily chores easier and add a modern touch to your kitchen routine.

3

....

When it comes to storage, most rooms have wardrobes, which means you'll have plenty of space to organise your belongings neatly and efficiently, keeping your home uncluttered and cosy at all times.