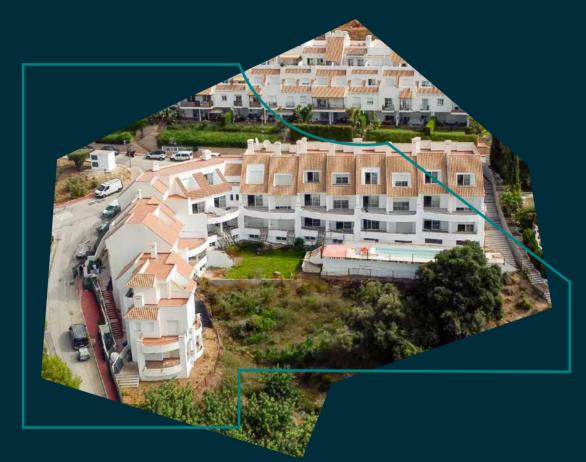

# Your new home

Culmia Blue Views Istán consists of a total of 22 dwellings of various types, including 1and 2-bedroom properties distributed in three blocks. Most properties have a parking space and storage room.

The different property types and sizes allow you to choose the option that best suits your needs and lifestyle. Furthermore, the properties are distributed mainly towards the southeast and southwest, making the most of the natural light and offering bright and welcoming environments. All of them have stunning views of the sea and the Embalse de la Concepción reservoir.

Every element and detail has been chosen with precision to make Culmia Blue Views Istán your future home.

> Storage room

Garage

Terrace