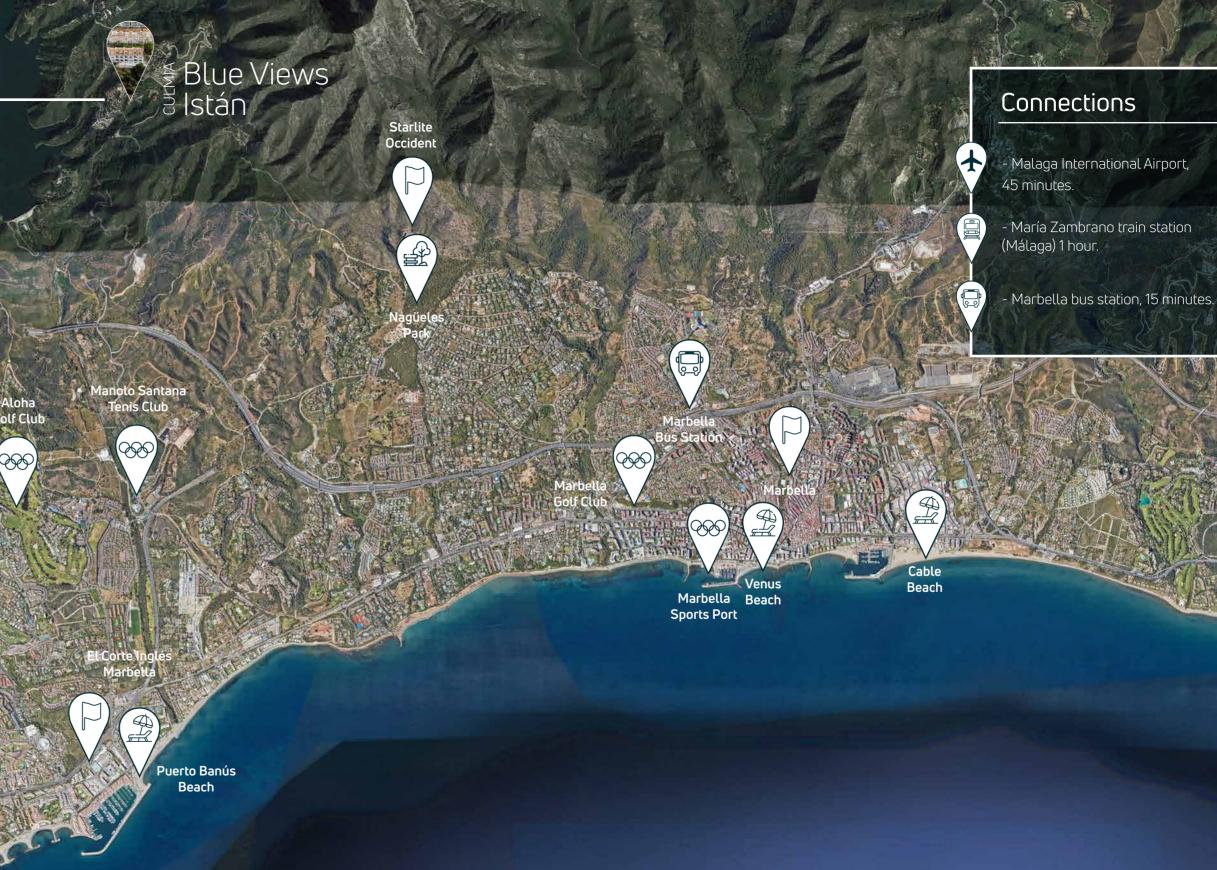

The development is blessed with a strategic location, a short distance from the Istán/A-7176 road, ensuring convenient transport links to the area's amenities and services and providing easy access to other areas of the Costa del Sol such as Marbella, Malaga and Estepona. Also, its proximity to Puerto Banús and major transport routes makes it an exceptional choice for those who wish to combine the serenity of a second home with proximity to urban facilities.